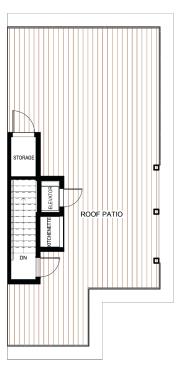

## PRIVATE ELEVATOR From Garage to Patio ROOF PATIO With Kitchenette and Storage Room

1703 SQ.FT

Total living area:

Entry Level/Garage: 646 SQ.FT Main Level: 740 SQ.FT Upper Level: 728 SQ.FT Roof Level Patio: 674 SQ.FT