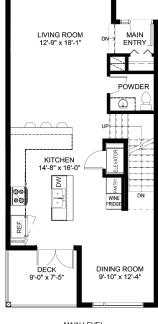

## PRIVATE ELEVATOR From Garage to Patio ROOF PATIO With Kitchenette and Storage Room

1703 SQ.FT

Total living area:

Entry Level/Garage: 646 SQ.FT Main Level: 740 SQ.FT Upper Level: 728 SQ.FT Roof Level Patio: 674 SQ.FT