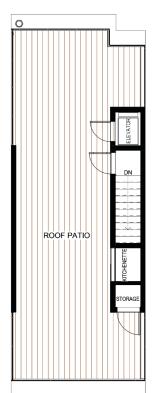

MAIN LEVEL

UPPER LEVEL

ROOF LEVEL

**BEDS:** 2 1/2 **BATHS:** 

PRIVATE ELEVATOR From Garage to Patio **ROOF PATIO** With Kitchenette and Storage Room

Total living area: 1675 SQ.FT

Entry Level/Garage: 636 SQ.FT Main Level: 724 SQ.FT Upper Level: 719 SQ.FT Roof Level Patio: 655 SQ.FT

MAIN LEVEL

UPPER LEVEL

ROOF LEVEL

BEDS: BATHS: 2 1/2

PRIVATE ELEVATOR From Garage to Patio **ROOF PATIO** With Kitchenette and Storage Room

Total living area: 1675 SQ.FT

Entry Level/Garage: 636 SQ.FT Main Level: 724 SQ.FT Upper Level: 719 SQ.FT Roof Level Patio: 655 SQ.FT