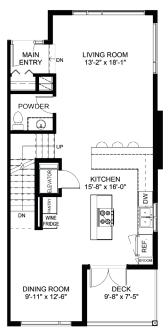

## PRIVATE ELEVATOR From Garage to Patio ROOF PATIO With Kitchenette and Storage Room

1703 SQ.FT

Total living area:

Entry Level/Garage: 646 SQ.FT Main Level: 740 SQ.FT Upper Level: 728 SQ.FT Roof Level Patio: 674 SQ.FT