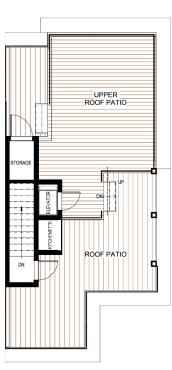

## PRIVATE ELEVATOR From Garage to Patio ROOF PATIO With Kitchenette and Storage Room

1703 SQ.FT

Total living area:

Entry Level/Garage: 646 SQ.FT Main Level: 740 SQ.FT Upper Level: 728 SQ.FT Roof Level Patio: 674 SQ.FT

MAIN LEVEL

UPPER LEVEL

ROOF LEVEL

**BEDS:** 2 1/2 **BATHS:** 

PRIVATE ELEVATOR From Garage to Patio **ROOF PATIO** With Kitchenette and Storage Room

Total living area: 1675 SQ.FT

Entry Level/Garage: 636 SQ.FT Main Level: 724 SQ.FT Upper Level: 719 SQ.FT Roof Level Patio: 655 SQ.FT

MAIN LEVEL

UPPER LEVEL

ROOF LEVEL

BEDS: BATHS: 2 1/2

PRIVATE ELEVATOR From Garage to Patio **ROOF PATIO** With Kitchenette and Storage Room

Total living area: 1675 SQ.FT

Entry Level/Garage: 636 SQ.FT Main Level: 724 SQ.FT Upper Level: 719 SQ.FT Roof Level Patio: 655 SQ.FT

ENTRY LEVEL

MAIN LEVEL

BEDS: 3 BATHS: 2 1/2

PRIVATE ELEVATOR
From Garage to Patio
OFFICE-/BEDROOM
Bonus room
ROOF PATIO
With Kitchenette and Storage Room

Total living area: 2075 SQ.FT

Garage: 364 SQ.FT
Bonus Area: 465 SQ.FT
Main Level: 740 SQ.FT
Upper Level: 735 SQ.FT
Roof Level Patio: 674 SQ.FT

MAIN LEVEL

ROOF LEVEL

BEDS: 2 1/2 **BATHS:** 

PRIVATE ELEVATOR From Garage to Patio OFFICE-/BEDROOM Bonus room **ROOF PATIO** With Kitchenette and Storage Room

Total living area: 2075 SQ.FT

Garage: 364 SQ.FT Bonus Area: 465 SQ.FT Main Level: 740 SQ.FT Upper Level: 735 SQ.FT Roof Level Patio: 674 SQ.FT

ENTRY LEVEL

MAIN LEVEL

ROOF LEVEL

BEDS: 2 BATHS: 2

PRIVATE ELEVATOR
From Garage to Patio
ROOF PATIO
With Kitchenette and Storage Room

Total living area: 1495 SQ.FT

Entry Level/Garage: 423 SQ.FT Main Level: 615 SQ.FT Upper Level: 624 SQ.FT Roof Level Patio: 589 SQ.FT