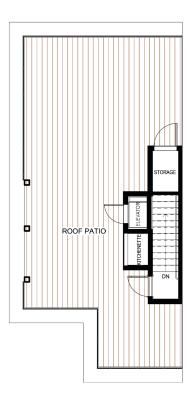

## PRIVATE ELEVATOR From Garage to Patio ROOF PATIO With Kitchenette and Storage Room

1703 SQ.FT

Total living area:

Entry Level/Garage: 646 SQ.FT Main Level: 740 SQ.FT Upper Level: 728 SQ.FT Roof Level Patio: 674 SQ.FT

MAIN LEVEL

UPPER LEVEL

ROOF LEVEL

**BEDS:** 2 1/2 **BATHS:** 

PRIVATE ELEVATOR From Garage to Patio **ROOF PATIO** With Kitchenette and Storage Room

Total living area: 1675 SQ.FT

Entry Level/Garage: 636 SQ.FT Main Level: 724 SQ.FT Upper Level: 719 SQ.FT Roof Level Patio: 655 SQ.FT

MAIN LEVEL

UPPER LEVEL

ROOF LEVEL

BEDS: BATHS: 2 1/2

PRIVATE ELEVATOR From Garage to Patio **ROOF PATIO** With Kitchenette and Storage Room

Total living area: 1675 SQ.FT

Entry Level/Garage: 636 SQ.FT Main Level: 724 SQ.FT Upper Level: 719 SQ.FT Roof Level Patio: 655 SQ.FT

ENTRY LEVEL

MAIN LEVEL

ROOF LEVEL

BEDS: 2 BATHS: 2

PRIVATE ELEVATOR
From Garage to Patio
ROOF PATIO
With Kitchenette and Storage Room

Total living area: 1495 SQ.FT

Entry Level/Garage: 423 SQ.FT Main Level: 615 SQ.FT Upper Level: 624 SQ.FT Roof Level Patio: 589 SQ.FT