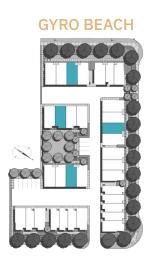

## PRIVATE ELEVATOR From Garage to Patio ROOF PATIO With Kitchenette and Storage Room

1703 SQ.FT

Total living area:

Entry Level/Garage: 646 SQ.FT Main Level: 740 SQ.FT Upper Level: 728 SQ.FT Roof Level Patio: 674 SQ.FT