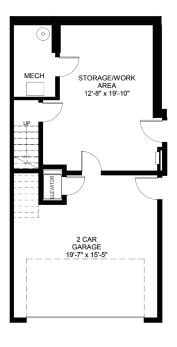

## PRIVATE ELEVATOR From Garage to Patio ROOF PATIO With Kitchenette and Storage Room

1703 SQ.FT

Total living area:

Entry Level/Garage: 646 SQ.FT Main Level: 740 SQ.FT Upper Level: 728 SQ.FT Roof Level Patio: 674 SQ.FT