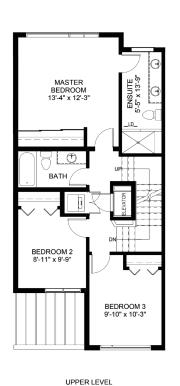

## PRIVATE ELEVATOR From Garage to Patio ROOF PATIO With Kitchenette and Storage Room

1703 SQ.FT

Total living area:

Entry Level/Garage: 646 SQ.FT Main Level: 740 SQ.FT Upper Level: 728 SQ.FT Roof Level Patio: 674 SQ.FT