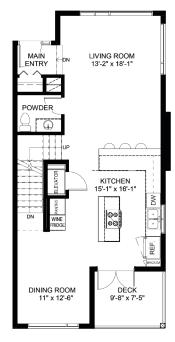

## PRIVATE ELEVATOR From Garage to Patio ROOF PATIO With Kitchenette and Storage Room

1703 SQ.FT

Total living area:

Entry Level/Garage: 646 SQ.FT Main Level: 740 SQ.FT Upper Level: 728 SQ.FT Roof Level Patio: 674 SQ.FT