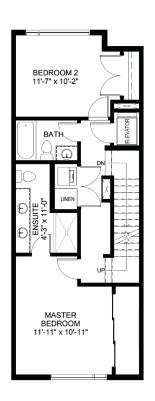

MAIN LEVEL

UPPER LEVEL

ROOF LEVEL

**BEDS:** 2 1/2 **BATHS:** 

PRIVATE ELEVATOR From Garage to Patio **ROOF PATIO** With Kitchenette and Storage Room

Total living area: 1675 SQ.FT

Entry Level/Garage: 636 SQ.FT Main Level: 724 SQ.FT Upper Level: 719 SQ.FT Roof Level Patio: 655 SQ.FT

MAIN LEVEL

UPPER LEVEL

ROOF LEVEL

BEDS: BATHS: 2 1/2

PRIVATE ELEVATOR From Garage to Patio **ROOF PATIO** With Kitchenette and Storage Room

Total living area: 1675 SQ.FT

Entry Level/Garage: 636 SQ.FT Main Level: 724 SQ.FT Upper Level: 719 SQ.FT Roof Level Patio: 655 SQ.FT