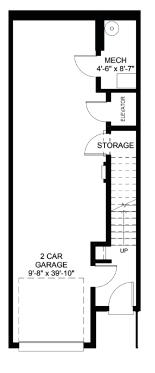

## PRIVATE ELEVATOR From Garage to Patio ROOF PATIO With Kitchenette and Storage Room

1703 SQ.FT

Total living area:

Entry Level/Garage: 646 SQ.FT Main Level: 740 SQ.FT Upper Level: 728 SQ.FT Roof Level Patio: 674 SQ.FT

MAIN LEVEL

UPPER LEVEL

ROOF LEVEL

**BEDS:** 2 1/2 **BATHS:** 

PRIVATE ELEVATOR From Garage to Patio **ROOF PATIO** With Kitchenette and Storage Room

Total living area: 1675 SQ.FT

Entry Level/Garage: 636 SQ.FT Main Level: 724 SQ.FT Upper Level: 719 SQ.FT Roof Level Patio: 655 SQ.FT

MAIN LEVEL

UPPER LEVEL

ROOF LEVEL

BEDS: BATHS: 2 1/2

PRIVATE ELEVATOR From Garage to Patio **ROOF PATIO** With Kitchenette and Storage Room

Total living area: 1675 SQ.FT

Entry Level/Garage: 636 SQ.FT Main Level: 724 SQ.FT Upper Level: 719 SQ.FT Roof Level Patio: 655 SQ.FT

ENTRY LEVEL

MAIN LEVEL

ROOF LEVEL

BEDS: 2 BATHS: 2

PRIVATE ELEVATOR
From Garage to Patio
ROOF PATIO
With Kitchenette and Storage Room

Total living area: 1495 SQ.FT

Entry Level/Garage: 423 SQ.FT Main Level: 615 SQ.FT Upper Level: 624 SQ.FT Roof Level Patio: 589 SQ.FT