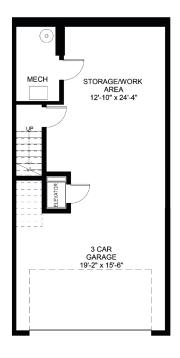

## PRIVATE ELEVATOR From Garage to Patio ROOF PATIO With Kitchenette and Storage Room

1703 SQ.FT

Total living area:

Entry Level/Garage: 646 SQ.FT Main Level: 740 SQ.FT Upper Level: 728 SQ.FT Roof Level Patio: 674 SQ.FT

MAIN LEVEL

UPPER LEVEL

ROOF LEVEL

**BEDS:** 2 1/2 **BATHS:** 

PRIVATE ELEVATOR From Garage to Patio **ROOF PATIO** With Kitchenette and Storage Room

Total living area: 1675 SQ.FT

Entry Level/Garage: 636 SQ.FT Main Level: 724 SQ.FT Upper Level: 719 SQ.FT Roof Level Patio: 655 SQ.FT

MAIN LEVEL

UPPER LEVEL

ROOF LEVEL

BEDS: BATHS: 2 1/2

PRIVATE ELEVATOR From Garage to Patio **ROOF PATIO** With Kitchenette and Storage Room

Total living area: 1675 SQ.FT

Entry Level/Garage: 636 SQ.FT Main Level: 724 SQ.FT Upper Level: 719 SQ.FT Roof Level Patio: 655 SQ.FT

ENTRY LEVEL

MAIN LEVEL

BEDS: 3 BATHS: 2 1/2

PRIVATE ELEVATOR
From Garage to Patio
OFFICE-/BEDROOM
Bonus room
ROOF PATIO
With Kitchenette and Storage Room

Total living area: 2075 SQ.FT

Garage: 364 SQ.FT
Bonus Area: 465 SQ.FT
Main Level: 740 SQ.FT
Upper Level: 735 SQ.FT
Roof Level Patio: 674 SQ.FT

MAIN LEVEL

ROOF LEVEL

BEDS: 2 1/2 **BATHS:** 

PRIVATE ELEVATOR From Garage to Patio OFFICE-/BEDROOM Bonus room **ROOF PATIO** With Kitchenette and Storage Room

Total living area: 2075 SQ.FT

Garage: 364 SQ.FT Bonus Area: 465 SQ.FT Main Level: 740 SQ.FT Upper Level: 735 SQ.FT Roof Level Patio: 674 SQ.FT

ENTRY LEVEL

MAIN LEVEL

ROOF LEVEL

BEDS: 2 BATHS: 2

PRIVATE ELEVATOR
From Garage to Patio
ROOF PATIO
With Kitchenette and Storage Room

Total living area: 1495 SQ.FT

Entry Level/Garage: 423 SQ.FT Main Level: 615 SQ.FT Upper Level: 624 SQ.FT Roof Level Patio: 589 SQ.FT