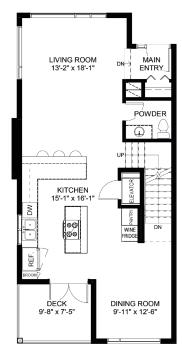

## PRIVATE ELEVATOR From Garage to Patio ROOF PATIO With Kitchenette and Storage Room

1703 SQ.FT

Total living area:

Entry Level/Garage: 646 SQ.FT Main Level: 740 SQ.FT Upper Level: 728 SQ.FT Roof Level Patio: 674 SQ.FT