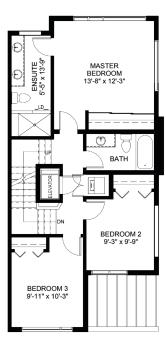

BEDS: 3 BATHS: 2 1/2

## PRIVATE ELEVATOR From Garage to Patio ROOF PATIO With Kitchenette and Storage Room

1703 SQ.FT

Total living area:

Entry Level/Garage: 646 SQ.FT Main Level: 740 SQ.FT Upper Level: 728 SQ.FT Roof Level Patio: 674 SQ.FT