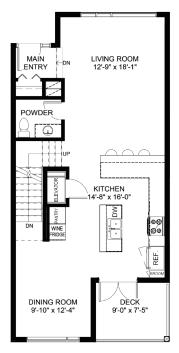

## PRIVATE ELEVATOR From Garage to Patio ROOF PATIO With Kitchenette and Storage Room

1703 SQ.FT

Total living area:

Entry Level/Garage: 646 SQ.FT Main Level: 740 SQ.FT Upper Level: 728 SQ.FT Roof Level Patio: 674 SQ.FT

MAIN LEVEL

UPPER LEVEL

ROOF LEVEL

**BEDS:** 2 1/2 **BATHS:** 

PRIVATE ELEVATOR From Garage to Patio **ROOF PATIO** With Kitchenette and Storage Room

Total living area: 1675 SQ.FT

Entry Level/Garage: 636 SQ.FT Main Level: 724 SQ.FT Upper Level: 719 SQ.FT Roof Level Patio: 655 SQ.FT

MAIN LEVEL

UPPER LEVEL

ROOF LEVEL

BEDS: BATHS: 2 1/2

PRIVATE ELEVATOR From Garage to Patio **ROOF PATIO** With Kitchenette and Storage Room

Total living area: 1675 SQ.FT

Entry Level/Garage: 636 SQ.FT Main Level: 724 SQ.FT Upper Level: 719 SQ.FT Roof Level Patio: 655 SQ.FT

ENTRY LEVEL

MAIN LEVEL

BEDS: 3 BATHS: 2 1/2

PRIVATE ELEVATOR
From Garage to Patio
OFFICE-/BEDROOM
Bonus room
ROOF PATIO
With Kitchenette and Storage Room

Total living area: 2075 SQ.FT

Garage: 364 SQ.FT
Bonus Area: 465 SQ.FT
Main Level: 740 SQ.FT
Upper Level: 735 SQ.FT
Roof Level Patio: 674 SQ.FT

MAIN LEVEL

ROOF LEVEL

BEDS: 2 1/2 **BATHS:** 

PRIVATE ELEVATOR From Garage to Patio OFFICE-/BEDROOM Bonus room **ROOF PATIO** With Kitchenette and Storage Room

Total living area: 2075 SQ.FT

Garage: 364 SQ.FT Bonus Area: 465 SQ.FT Main Level: 740 SQ.FT Upper Level: 735 SQ.FT Roof Level Patio: 674 SQ.FT

ENTRY LEVEL

MAIN LEVEL

ROOF LEVEL

BEDS: 2 BATHS: 2

PRIVATE ELEVATOR
From Garage to Patio
ROOF PATIO
With Kitchenette and Storage Room

Total living area: 1495 SQ.FT

Entry Level/Garage: 423 SQ.FT Main Level: 615 SQ.FT Upper Level: 624 SQ.FT Roof Level Patio: 589 SQ.FT