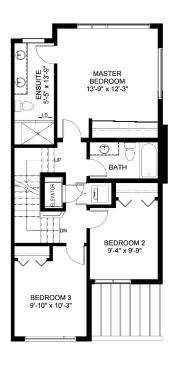

## PRIVATE ELEVATOR From Garage to Patio ROOF PATIO With Kitchenette and Storage Room

1703 SQ.FT

Total living area:

Entry Level/Garage: 646 SQ.FT Main Level: 740 SQ.FT Upper Level: 728 SQ.FT Roof Level Patio: 674 SQ.FT