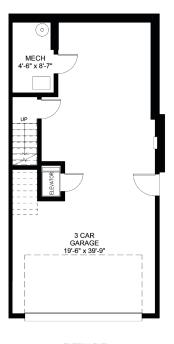

## PRIVATE ELEVATOR From Garage to Patio ROOF PATIO With Kitchenette and Storage Room

1703 SQ.FT

Total living area:

Entry Level/Garage: 646 SQ.FT Main Level: 740 SQ.FT Upper Level: 728 SQ.FT Roof Level Patio: 674 SQ.FT