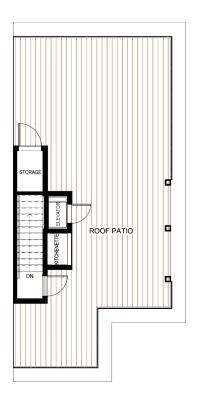

## PRIVATE ELEVATOR From Garage to Patio ROOF PATIO With Kitchenette and Storage Room

1703 SQ.FT

Total living area:

Entry Level/Garage: 646 SQ.FT Main Level: 740 SQ.FT Upper Level: 728 SQ.FT Roof Level Patio: 674 SQ.FT