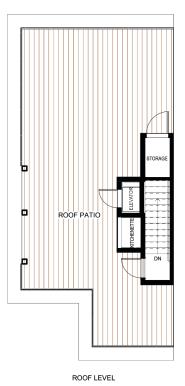

## PRIVATE ELEVATOR From Garage to Patio ROOF PATIO With Kitchenette and Storage Room

1703 SQ.FT

Total living area:

Entry Level/Garage: 646 SQ.FT Main Level: 740 SQ.FT Upper Level: 728 SQ.FT Roof Level Patio: 674 SQ.FT