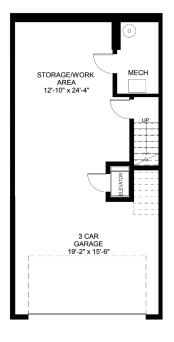

## PRIVATE ELEVATOR From Garage to Patio ROOF PATIO With Kitchenette and Storage Room

1703 SQ.FT

Total living area:

Entry Level/Garage: 646 SQ.FT Main Level: 740 SQ.FT Upper Level: 728 SQ.FT Roof Level Patio: 674 SQ.FT