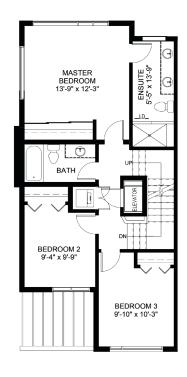

## PRIVATE ELEVATOR From Garage to Patio ROOF PATIO With Kitchenette and Storage Room

1703 SQ.FT

Total living area:

Entry Level/Garage: 646 SQ.FT Main Level: 740 SQ.FT Upper Level: 728 SQ.FT Roof Level Patio: 674 SQ.FT