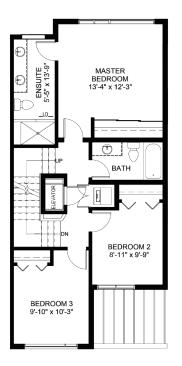

BEDS: 3 BATHS: 2 1/2

## PRIVATE ELEVATOR From Garage to Patio ROOF PATIO With Kitchenette and Storage Room

1703 SQ.FT

Total living area:

Entry Level/Garage: 646 SQ.FT Main Level: 740 SQ.FT Upper Level: 728 SQ.FT Roof Level Patio: 674 SQ.FT