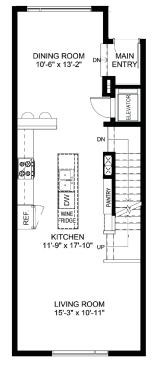

## PRIVATE ELEVATOR From Garage to Patio ROOF PATIO With Kitchenette and Storage Room

1703 SQ.FT

Total living area:

Entry Level/Garage: 646 SQ.FT Main Level: 740 SQ.FT Upper Level: 728 SQ.FT Roof Level Patio: 674 SQ.FT

MAIN LEVEL

UPPER LEVEL

ROOF LEVEL

**BEDS:** 2 1/2 **BATHS:** 

PRIVATE ELEVATOR From Garage to Patio **ROOF PATIO** With Kitchenette and Storage Room

Total living area: 1675 SQ.FT

Entry Level/Garage: 636 SQ.FT Main Level: 724 SQ.FT Upper Level: 719 SQ.FT Roof Level Patio: 655 SQ.FT

MAIN LEVEL

UPPER LEVEL

ROOF LEVEL

BEDS: BATHS: 2 1/2

PRIVATE ELEVATOR From Garage to Patio **ROOF PATIO** With Kitchenette and Storage Room

Total living area: 1675 SQ.FT

Entry Level/Garage: 636 SQ.FT Main Level: 724 SQ.FT Upper Level: 719 SQ.FT Roof Level Patio: 655 SQ.FT

ENTRY LEVEL

MAIN LEVEL

ROOF LEVEL

BEDS: 2 BATHS: 2

PRIVATE ELEVATOR
From Garage to Patio
ROOF PATIO
With Kitchenette and Storage Room

Total living area: 1495 SQ.FT

Entry Level/Garage: 423 SQ.FT Main Level: 615 SQ.FT Upper Level: 624 SQ.FT Roof Level Patio: 589 SQ.FT