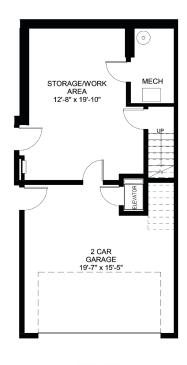

## PRIVATE ELEVATOR From Garage to Patio ROOF PATIO With Kitchenette and Storage Room

1703 SQ.FT

Total living area:

Entry Level/Garage: 646 SQ.FT Main Level: 740 SQ.FT Upper Level: 728 SQ.FT Roof Level Patio: 674 SQ.FT