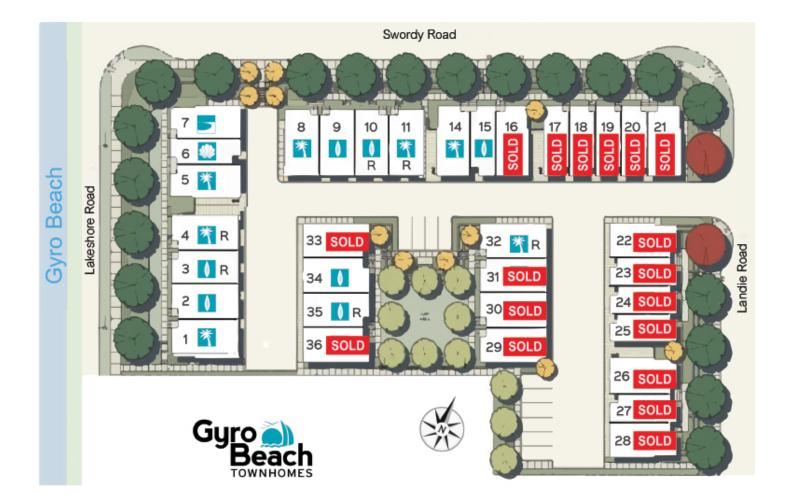

## **GYRO BEACH TOWNHOMES - PRICE LIST**

| UNIT | FLOORPLAN |       | BED | BATH | PRICE <sup>1</sup> | SQ FT <sup>2</sup> | PATIO<br>SQ FT <sup>2</sup> | HOME<br>BUSINESS | ELEVATOR | KITCHEN<br>DECK | EXTRA FEATURES                                                   |
|------|-----------|-------|-----|------|--------------------|--------------------|-----------------------------|------------------|----------|-----------------|------------------------------------------------------------------|
| 1    | *         | PALM  | 4*  | 2.5  | \$1,350k           | 2,075              | 674                         | Yes              | Incl.    | Yes             | *End Unit, Bonus Room<br>or 4th Bedroom                          |
| 2    |           | SURF  | 3   | 2.5  | \$1,220k           | 1,675              | 655                         | ~                | Incl.    | Yes             | 3 Car Garage                                                     |
| 3    |           | SURF  | 3   | 2.5  | \$1,230k           | 1,675              | 655                         | ~                | Incl.    | Yes             | 3 Car Garage                                                     |
| 4    | *         | PALM  | 4*  | 2.5  | \$1,390k           | 2,075              | 674                         | Yes              | Incl.    | Yes             | *End Unit, Bonus Room<br>or 4th Bedroom                          |
| 5    | *         | PALM  | 4*  | 2.5  | \$1,390k           | 2,075              | 674                         | Yes              | Incl.    | Yes             | *End Unit, Bonus Room<br>or 4th Bedroom                          |
| 6    |           | SHELL | 2   | 2    | \$1,085k           | 1495               | 589                         | ~                | Incl.    | ~               | Separate Garage Entry                                            |
| 7    | 5         | COVE  | 3   | 2.5  | \$1,290k           | 2,075              | 674                         | 2                | Incl.    | Yes             | Raised Rooftop Patio &<br>Master Bedroom Ceiling<br>3 Car Garage |
| 8    | *         | PALM  | 4*  | 2.5  | \$1,300k           | 2,075              | 674                         | Yes              | Incl.    | Yes             | *End Unit, Bonus Room<br>or 4th Bedroom                          |
| 9    |           | SURF  | 3   | 2.5  | \$1,160k           | 1,675              | 655                         | 2                | Incl.    | Yes             | 3 Car Garage                                                     |
| 10   |           | SURF  | 3   | 2.5  | \$1,140k           | 1,675              | 655                         | 2                | Incl.    | Yes             | 3 Car Garage                                                     |
| 11   | *         | PALM  | 4*  | 2.5  | \$1,230k           | 2,075              | 674                         | Yes              | Incl.    | Yes             | *End Unit, Bonus Room<br>or 4th Bedroom                          |
| 14   | *         | PALM  | 4*  | 2.5  | \$1,120k           | 2,075              | 674                         | Yes              | Incl.    | Yes             | *End Unit, Bonus Room<br>or 4th Bedroom                          |
| 15   |           | SURF  | 3   | 2.5  | \$950k             | 1,675              | 655                         | 2                | Incl.    | Yes             | 3 Car Garage                                                     |
| 32   | *         | PALM  | 4*  | 2.5  | \$1,060k           | 2,075              | 674                         | Yes              | Incl.    | Yes             | *End Unit, Bonus Room<br>or 4th Bedroom                          |
| 34   |           | SURF  | 3   | 2.5  | \$990k             | 1,675              | 655                         | 2                | Incl.    | Yes             | 3 Car Garage                                                     |
| 35   |           | SURF  | 3   | 2.5  | \$990k             | 1,675              | 655                         | 2                | Incl.    | Yes             | 3 Car Garage                                                     |