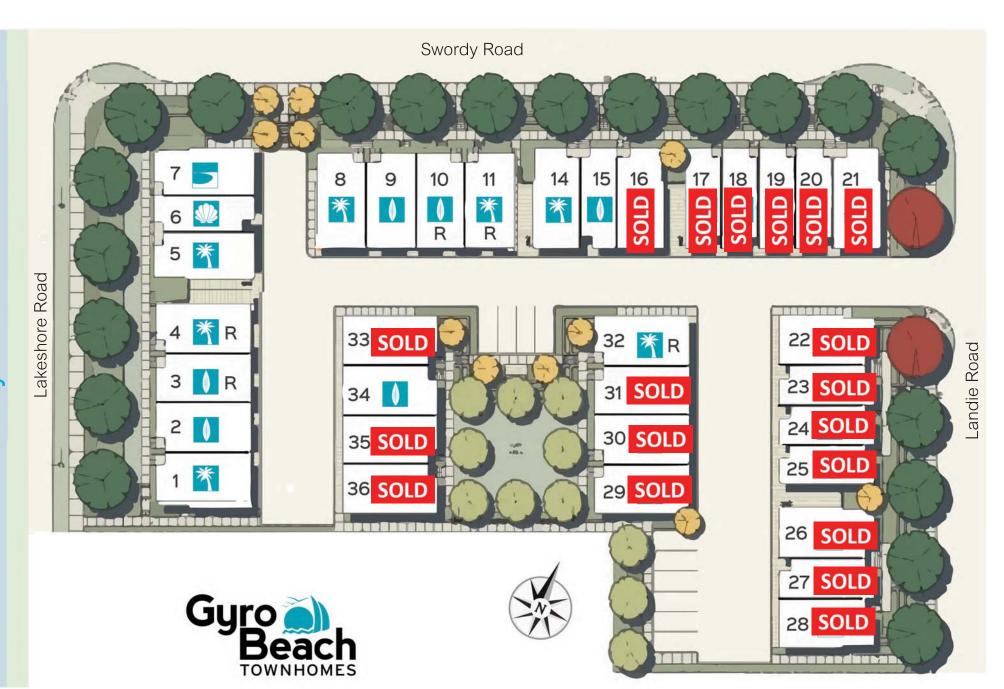

## **GYRO BEACH TOWNHOMES - PRICE LIST**

| UNIT | FLOORPLAN |       | BED | BATH | PRICE <sup>1</sup> | SQ FT <sup>2</sup> | PATIO<br>SQ FT <sup>2</sup> | HOME<br>BUSINESS | ELEVATOR | KITCHEN<br>DECK | EXTRA FEATURES                                             |
|------|-----------|-------|-----|------|--------------------|--------------------|-----------------------------|------------------|----------|-----------------|------------------------------------------------------------|
| 1    | *         | PALM  | 4*  | 2.5  | \$1,350k           | 2,075              | 674                         | Yes              | Incl.    | Yes             | *Bonus Room or 4th<br>Bedroom, bath roughin                |
| 2    |           | SURF  | 3   | 2.5  | \$1,220k           | 1,675              | 655                         | ?                | Incl.    | Yes             | 3 Car Garage                                               |
| 3    |           | SURF  | 3   | 2.5  | \$1,230k           | 1,675              | 655                         | ?                | Incl.    | Yes             | 3 Car Garage                                               |
| 4    | *         | PALM  | 4*  | 2.5  | \$1,390k           | 2,075              | 674                         | Yes              | Incl.    | Yes             | *Bonus Room or 4th<br>Bedroom, bath roughin                |
| 5    | *         | PALM  | 4*  | 2.5  | \$1,390k           | 2,075              | 674                         | Yes              | Incl.    | Yes             | *Bonus Room or 4th<br>Bedroom, bath roughin                |
| 6    |           | SHELL | 2   | 2    | \$1,085k           | 1495               | 589                         | ?                | Rough-in | 2               | Separate Garage Entry                                      |
| 7    |           | COVE  | 3   | 2.5  | \$1,290k           | 2,075              | 674                         | ~                | Incl.    | Yes             | Raised Rooftop Patio & Master Bedroom Ceiling 3 Car Garage |
| 8    | *         | PALM  | 4*  | 2.5  | \$1,300k           | 2,075              | 674                         | Yes              | Incl.    | Yes             | *Bonus Room or 4th<br>Bedroom, bath & shower<br>roughin    |
| 9    |           | SURF  | 3   | 2.5  | \$1,160k           | 1,675              | 655                         | ~                | Incl.    | Yes             | 3 Car Garage                                               |
| 10   |           | SURF  | 3   | 2.5  | \$1,140k           | 1,675              | 655                         | ~                | Incl.    | Yes             | 3 Car Garage                                               |
| 11   | *         | PALM  | 4*  | 2.5  | \$1,230k           | 2,075              | 674                         | Yes              | Incl.    | Yes             | *Bonus Room or 4th<br>Bedroom, bath & shower<br>roughin    |
| 14   | *         | PALM  | 4*  | 2.5  | \$1,120k           | 2,075              | 674                         | Yes              | Incl.    | Yes             | *Bonus Room or 4th<br>Bedroom, 2 pcs bath                  |
| 15   |           | SURF  | 3   | 2.5  | \$950k             | 1,675              | 655                         | ~                | Incl.    | Yes             | 3 Car Garage                                               |
| 32   | *         | PALM  | 4*  | 2.5  | \$1,060k           | 2,075              | 674                         | Yes              | Incl.    | Yes             | * End Unit, Bonus Room<br>or 4th Bedroom                   |
| 34   |           | SURF  | 3   | 2.5  | \$990k             | 1,675              | 655                         | 2                | Incl.    | Yes             | 3 Car Garage                                               |