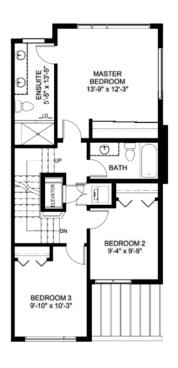

UPPER LEVEL

ROOF LEVEL

PRIVATE ELEVATOR
From Garage to Patio
ROOF PATIO
With Kitchenette and Storage Room

Total living area: 1675 SQ.FT

Entry Level/Garage: 636 SQ.FT Main Level: 724 SQ.FT Upper Level: 719 SQ.FT Roof Level Patio: 655 SQ.FT

MAINLEVEL

ROOF LEVEL

The Developer reserves the right to make changes without notice. E&O.E Northern Lights Land Development Corp. , © July 2020

**GYROBEACH.CA** 

PRIVATE ELEVATOR
From Garage to Patio
ROOF PATIO
With Kitchenette and Storage Room