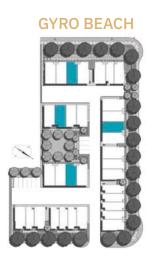

646 SQ.FT Main Level: 740 SQ.FT Upper Level: 728 SQ.FT Roof Level Patio: 674 SQ.FT



ENTRY LEVEL



MAIN LEVEL





UPPER LEVEL



ROOF LEVEL





PRIVATE ELEVATOR
From Garage to Patio
ROOF PATIO
With Kitchenette and Storage Room

Total living area: 1675 SQ.FT

Entry Level/Garage: 636 SQ.FT Main Level: 724 SQ.FT Upper Level: 719 SQ.FT Roof Level Patio: 655 SQ.FT







MAINLEVEL









ROOF LEVEL



The Developer reserves the right to make changes without notice. E&O.E Northern Lights Land Development Corp. , © July 2020

**GYROBEACH.CA** 



PRIVATE ELEVATOR
From Garage to Patio
ROOF PATIO
With Kitchenette and Storage Room

Total living area: 1675 SQ.FT

Entry Level/Garage: 636 SQ.FT Main Level: 724 SQ.FT Upper Level: 719 SQ.FT Roof Level Patio: 655 SQ.FT





ENTRY LEVEL

MAIN LEVEL







....

ROOF LEVEL





PRIVATE ELEVATOR
From Garage to Patio
OFFICE-/BEDROOM
Bonus room
ROOF PATIO
With Kitchenette and Storage Room

Total living area: 2075 SQ.FT

Garage: 364 SQ.FT
Bonus Area: 465 SQ.FT
Main Level: 740 SQ.FT
Upper Level: 735 SQ.FT
Roof Level Patio: 674 SQ.FT









MAIN LEVEL







ROOF LEVEL





PRIVATE ELEVATOR
From Garage to Patio
OFFICE-/BEDROOM
Bonus room
ROOF PATIO
With Kitchenette and Storage Room

Total living area: 2075 SQ.FT

Garage: 364 SQ.FT
Bonus Area: 465 SQ.FT
Main Level: 740 SQ.FT
Upper Level: 735 SQ.FT
Roof Level Patio: 674 SQ.FT



ENTRY LEVEL



MAIN LEVEL







UPPER LEVEL

ROOF LEVEL





BEDS: 2 BATHS: 2

# **ELEVATOR ROUGH IN**

From Garage to Patio

# **ROOF PATIO**

With Kitchenette and Storage Room

Total living area: 1495 SQ.FT

Entry