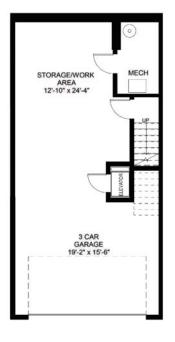

Total living area: 2075 SQ.FT

Garage: 364 SQ.FT
Bonus Area: 465 SQ.FT
Main Level: 740 SQ.FT
Upper Level: 735 SQ.FT
Roof Level Patio: 674 SQ.FT

MAIN LEVEL

ROOF LEVEL

PRIVATE ELEVATOR
From Garage to Patio
OFFICE-/BEDROOM
Bonus room
ROOF PATIO
With Kitchenette and Storage Room

Total living area: 2075 SQ.FT

Garage: 364 SQ.FT
Bonus Area: 465 SQ.FT
Main Level: 740 SQ.FT
Upper Level: 735 SQ.FT
Roof Level Patio: 674 SQ.FT

ENTRY LEVEL

MAIN LEVEL

UPPER LEVEL

ROOF LEVEL

BEDS: 2 BATHS: 2