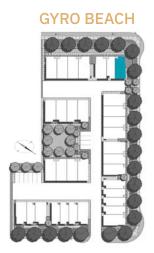

# PRIVATE ELEVATOR

From Garage to Patio

# **ROOF PATIO**

With Kitchenette and Storage Room

Total living area: 1703 SQ.FT

Entry Level/Garage: 646 SQ.FT Main Level: 740 SQ.FT Upper Level: 728 SQ.FT Roof Level Patio: 674 SQ.FT



ENTRY LEVEL



MAIN LEVEL





UPPER LEVEL



ROOF LEVEL





PRIVATE ELEVATOR
From Garage to Patio
ROOF PATIO
With Kitchenette and Storage Room

Total living area: 1675 SQ.FT

Entry Level/Garage: 636 SQ.FT Main Level: 724 SQ.FT Upper Level: 719 SQ.FT Roof Level Patio: 655 SQ.FT







MAINLEVEL









ROOF LEVEL



The Developer reserves the right to make changes without notice. E&O.E Northern Lights Land Development Corp. , © July 2020

**GYROBEACH.CA** 



PRIVATE ELEVATOR
From Garage to Patio
ROOF PATIO
With Kitchenette and Storage Room

Total living area: 1675 SQ.FT

Entry Level/Garage: 636 SQ.FT Main Level: 724 SQ.FT Upper Level: 719 SQ.FT Roof Level Patio: 655 SQ.FT





ENTRY LEVEL

MAIN LEVEL







....

ROOF LEVEL





PRIVATE ELEVATOR
From Garage to Patio
OFFICE-/BEDROOM
Bonus room
ROOF PATIO
With Kitc