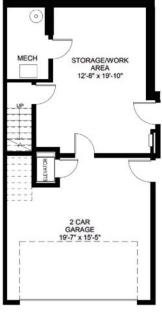

# PRIVATE ELEVATOR

From Garage to Patio

# **ROOF PATIO**

With Kitchenette and Storage Room

Total living area: 1703 SQ.FT

Entry Level/Garage: 646 SQ.FT Main Level: 740 SQ.FT Upper Level: 728 SQ.FT Roof Level Patio: 674 SQ.FT

ENTRY LEVEL

MAIN LEVEL