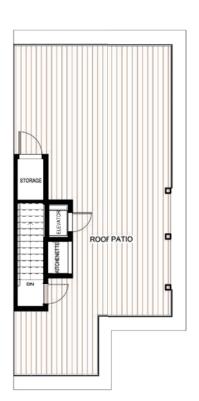

# **ROOF PATIO**

With Kitchenette and Storage Room

Total living area: 1703 SQ.FT

Entry Level/Garage: 646 SQ.FT Main Level: 740 SQ.FT Upper Level: 728 SQ.FT Roof Level Patio: 674 SQ.FT

ENTRY LEVEL

MAIN LEVEL

UPPER LEVEL

ROOF LEVEL

PRIVATE ELEVATOR
From Garage to Patio
ROOF PATIO
With Kitchenette and Storage Room

Total living area: 1675 SQ.FT

Entry Level/Garage: 636 SQ.FT Main Level: 724 SQ.FT Upper Level: 719 SQ.FT Roof Level Patio: 655 SQ.FT

MAINLEVEL

ROOF LEVEL

The Developer reserves the right to make changes without notice. E&O.E Northern Lights Land Development Corp. , © July 2020

**GYROBEACH.CA** 

PRIVATE ELEVATOR
From Garage to Patio
ROOF PATIO
With Kitchenette and Storage Room

Total living area: 1675 SQ.FT

Entry Level/Garage: 636 SQ.FT Main Level: 724 SQ.FT Upper Level: 719 SQ.FT Roof Level Patio: 655 SQ.FT

ENTRY LEVEL

MAIN LEVEL

....

ROOF LEVEL

PRIVATE ELEVATOR
From Garage to Patio
OFFICE-/BEDROOM
Bonus room
ROOF PATIO
With Kitchenette and Storage Room

Total living area: 2075 SQ.FT

Garage: 364 SQ.FT
Bonus Area: 465 SQ.FT
Main Level: 740 SQ.FT
Upper Level: 735 SQ.FT
Roof Level Patio: 674 SQ.FT

MAIN LEVEL

ROOF LEVEL

PRIVATE ELEVATOR
From Garage to Patio
OFFICE-/BEDROOM
Bonus room
ROOF PATIO
With Kitchenette and Storage Room

Total living area: 2075 SQ.FT

Garage: 364 SQ.FT
Bonus Area: 465 SQ.FT
Main Level: 740 SQ.FT
Upper Level: 735 SQ.FT
Roof Level Patio: 674 SQ.FT

ENTRY LEVEL

MAIN LEVEL

UPPER LEVEL

ROOF LEVEL

BEDS: 2 BATHS: 2

# **ROOF PATIO**

With Kitchenette and Storage Room

Total living area: 1495 SQ.FT

Entry Level/Garage: 423 SQ.FT Main Level: 615 SQ.FT Upper Level: 624 SQ.FT Roof Level Patio: 589 SQ.FT

ENTRY LEVEL

MAIN LEVEL

#### **GYRO BEACH**

ROOF PATIO

STORAGE

UPPER LEVEL

**ROOF LEVEL** 