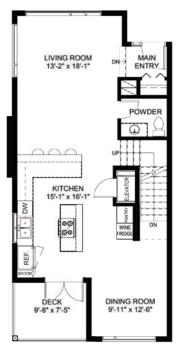

# **ROOF PATIO**

With Kitchenette and Storage Room

Total living area: 1703 SQ.FT

Entry Level/Garage: 646 SQ.FT Main Level: 740 SQ.FT Upper Level: 728 SQ.FT Roof Level Patio: 674 SQ.FT

ENTRY LEVEL

MAIN LEVEL

UPPER LEVEL

ROOF LEVEL

PRIVATE ELEVATOR
From Garage to Patio
ROOF PATIO
With Kitchenette and Storage Room

Total living area: 1675 SQ.FT

Entry Level/Garage: 636 SQ.FT Main Level: 724 SQ.FT Upper Level: 719 SQ.FT Roof Level Patio: 655 SQ.FT

Total living area: 1675 SQ.FT

Entry Level/Garage: 636 SQ.FT Main Level: 724 SQ.FT Upper Level: 719 SQ.FT Roof Level Patio: 655 SQ.FT

ENTRY LEVEL

MAIN LEVEL

....

ROOF LEVEL

PRIVATE ELEVATOR
From Garage to Patio
OFFICE-/BEDROOM
Bonus room
ROOF PATIO
With Kitchenette and Storage Room