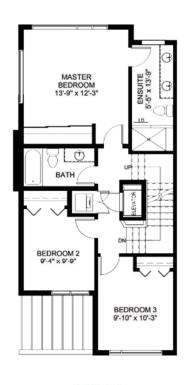

# **ROOF PATIO**

With Kitchenette and Storage Room

Total living area: 1703 SQ.FT

Entry Level/Garage: 646 SQ.FT Main Level: 740 SQ.FT Upper Level: 728 SQ.FT Roof Level Patio: 674 SQ.FT

ENTRY LEVEL

MAIN LEVEL

UPPER LEVEL

ROOF LEVEL

PRIVATE ELEVATOR
From Garage to Patio
ROOF PATIO
With Kitchenette and Storage Room

Total living area: 1675 SQ.FT

Entry Level/Garage: 636 SQ.FT Main Level: 724 SQ.FT Upper Level: 719 SQ.FT Roof Level Patio: 655 SQ.FT

Total living area: 1675 SQ.FT

Entry Level/Garage: 636 SQ.FT Main Level: 724 SQ.FT Upper Level: 719 SQ.FT Roof Level Patio: 655 SQ.FT

ENTRY LEVEL

MAIN LEVEL

....

ROOF LEVEL

PRIVATE ELEVATOR
From Garage to Patio
OFFICE-/BEDROOM
Bonus room
ROOF PATIO
With Kitchenette and Storage Room

Total living area: 2075 SQ.FT

Garage: 364 SQ.FT
Bonus Area: 465 SQ.FT
Main Level: 740 SQ.FT
Upper Level: 735 SQ.FT
Roof Level Patio: 674 SQ.FT

ENTRY LEVEL

MAIN LEVEL

UPPER LEVEL

ROOF LEVEL

BEDS: 2 BATHS: 2