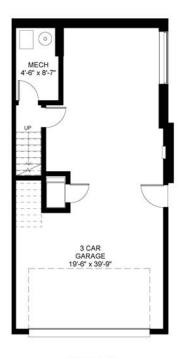

# **ROOF PATIO**

With Kitchenette and Storage Room

Total living area: 1703 SQ.FT

Entry Level/Garage: 646 SQ.FT Main Level: 740 SQ.FT Upper Level: 728 SQ.FT Roof Level Patio: 674 SQ.FT

ENTRY LEVEL

MAIN LEVEL

UPPER LEVEL

ROOF LEVEL

PRIVATE ELEVATOR
From Garage to Patio
ROOF PATIO
With Kitchenette and Storage Room

Total living area: 1675 SQ.FT

Entry Level/Garage: 636 SQ.FT Main Level: 724 SQ.FT Upper Level: 719 SQ.FT Roof Level Patio: 655 SQ.FT