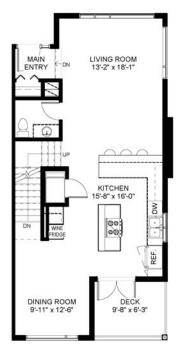

# **ROOF PATIO**

With Kitchenette and Storage Room

Total living area: 1703 SQ.FT

Entry Level/Garage: 646 SQ.FT Main Level: 740 SQ.FT Upper Level: 728 SQ.FT Roof Level Patio: 674 SQ.FT

ENTRY LEVEL

MAIN LEVEL

UPPER LEVEL

ROOF LEVEL

PRIVATE ELEVATOR
From Garage to Patio
ROOF PATIO
With Kitchenette and Storage Room

Total living area: 1675 SQ.FT

Entry Level/Garage: 636 SQ.FT Main Level: 724 SQ.FT Upper Level: 719 SQ.FT Roof Level Patio: 655 SQ.FT