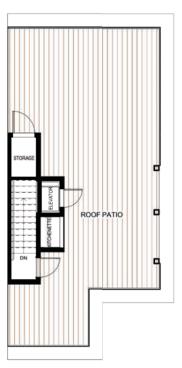

# **ROOF PATIO**

With Kitchenette and Storage Room

Total living area: 1703 SQ.FT

Entry Level/Garage: 646 SQ.FT Main Level: 740 SQ.FT Upper Level: 728 SQ.FT Roof Level Patio: 674 SQ.FT

ENTRY LEVEL

MAIN LEVEL

UPPER LEVEL

ROOF LEVEL

PRIVATE ELEVATOR
From Garage to Patio
ROOF PATIO
With Kitchenette and Storage Room

Total living area: 1675 SQ.FT

Entry Level/Garage: 636 SQ.FT Main Level: 724 SQ.FT Upper Level: 719 SQ.FT Roof Level Patio: 655 SQ.FT

Total living area: 1675 SQ.FT

Entry Level/Garage: 636 SQ.FT Main Level: 724 SQ.FT Upper Level: 719 SQ.FT Roof Level Patio: 655 SQ.FT

ENTRY LEVEL

MAIN LEVEL

....

ROOF LEVEL

PRIVATE ELEVATOR
From Garage to Patio
OFFICE-/BEDROOM
Bonus room
ROOF PATIO
With Kitchenette and Storage Room