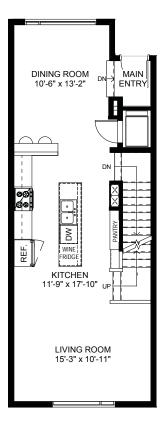

MAINLEVEL

ROOF LEVEL

The Developer reserves the right to make changes without notice. E&O.E Northern Lights Land Development Corp. , © July 2020

**GYROBEACH.CA** 

PRIVATE ELEVATOR
From Garage to Patio
ROOF PATIO
With Kitchenette and Storage Room

Total living area: 2075 SQ.FT

Garage: 364 SQ.FT
Bonus Area: 465 SQ.FT
Main Level: 740 SQ.FT
Upper Level: 735 SQ.FT
Roof Level Patio: 674 SQ.FT

MAIN LEVEL

ROOF LEVEL

PRIVATE ELEVATOR
From Garage to Patio
OFFICE-/BEDROOM
Bonus room
ROOF PATIO
With Kitchenette and Storage Room