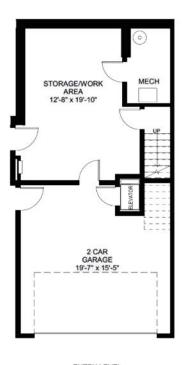

# PRIVATE ELEVATOR

From Garage to Patio

# **ROOF PATIO**

With Kitchenette and Storage Room

Total living area: 1703 SQ.FT

Entry Level/Garage: 646 SQ.FT Main Level: 740 SQ.FT Upper Level: 728 SQ.FT Roof Level Patio: 674 SQ.FT

ENTRY LEVEL

MAIN LEVEL

UPPER LEVEL

ROOF LEVEL

PRIVATE ELEVATOR
From Garage to Patio
ROOF PATIO
With Kitchenette and Storage Room

Total living area: 1675 SQ.FT

Entry Level/Garage: 636 SQ.FT Main Level: 724 SQ.FT Upper Level: 719 SQ.FT Roof Level Patio: 655 SQ.FT