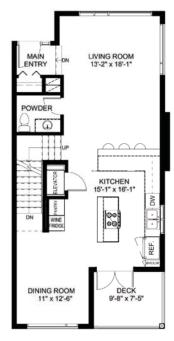

# **ROOF PATIO**

With Kitchenette and Storage Room

Total living area: 1703 SQ.FT

Entry Level/Garage: 646 SQ.FT Main Level: 740 SQ.FT Upper Level: 728 SQ.FT Roof Level Patio: 674 SQ.FT

ENTRY LEVEL

MAIN LEVEL

UPPER LEVEL

ROOF LEVEL

PRIVATE ELEVATOR
From Garage to Patio
ROOF PATIO
With Kitchenette and Storage Room

Total living area: 1675 SQ.FT

Entry Level/Garage: 636 SQ.FT Main Level: 724 SQ.FT Upper Level: 719 SQ.FT Roof Level Patio: 655 SQ.FT