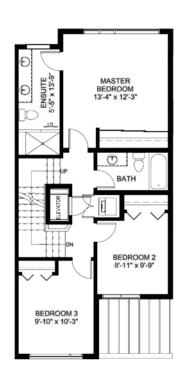

UPPER LEVEL

ROOF LEVEL

PRIVATE ELEVATOR
From Garage to Patio
ROOF PATIO
With Kitchenette and Storage Room

Total living area: 1675 SQ.FT

Entry Level/Garage: 636 SQ.FT Main Level: 724 SQ.FT Upper Level: 719 SQ.FT Roof Level Patio: 655 SQ.FT

Total living area: 2075 SQ.FT

Garage: 364 SQ.FT
Bonus Area: 465 SQ.FT
Main Level: 740 SQ.FT
Upper Level: 735 SQ.FT
Roof Level Patio: 674 SQ.FT

ENTRY LEVEL

MAIN LEVEL

UPPER LEVEL

ROOF LEVEL

BEDS: 2 BATHS: 2