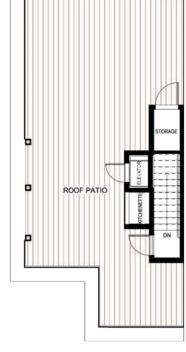

# **ROOF PATIO**

With Kitchenette and Storage Room

Total living area: 1703 SQ.FT

Entry Level/Garage: 646 SQ.FT Main Level: 740 SQ.FT Upper Level: 728 SQ.FT Roof Level Patio: 674 SQ.FT

ENTRY LEVEL

MAIN LEVEL

UPPER LEVEL

ROOF LEVEL

PRIVATE ELEVATOR
From Garage to Patio
ROOF PATIO
With Kitchenette and Storage Room

Total living area: 1675 SQ.FT

Entry Level/Garage: 636 SQ.FT Main Level: 724 SQ.FT Upper Level: 719 SQ.FT Roof Level Patio: 655 SQ.FT

Total living area: 1675 SQ.FT

Entry Level/Garage: 636 SQ.FT Main Level: 724 SQ.FT Upper Level: 719 SQ.FT Roof Level Patio: 655 SQ.FT

ENTRY LEVEL

MAIN LEVEL

....

ROOF LEVEL

PRIVATE ELEVATOR
From Garage to Patio
OFFICE-/BEDROOM
Bonus room
ROOF PATIO
With Kitchenette and Storage Room

Total living area: 2075 SQ.FT

Garage: 364 SQ.FT
Bonus Area: 465 SQ.FT
Main Level: 740 SQ.FT
Upper Level: 735 SQ.FT
Roof Level Patio: 674 SQ.FT

ENTRY LEVEL

MAIN LEVEL

UPPER LEVEL

ROOF LEVEL

BEDS: 2 BATHS: 2

#### **GYRO BEACH**

ROOF PATIO

STORAGE

UPPER LEVEL

**ROOF LEVEL** 