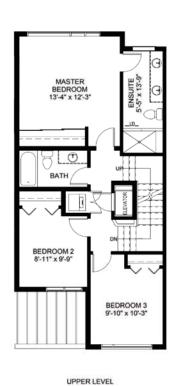

Total living area: 2075 SQ.FT

Garage: 364 SQ.FT
Bonus Area: 465 SQ.FT
Main Level: 740 SQ.FT
Upper Level: 735 SQ.FT
Roof Level Patio: 674 SQ.FT

MAIN LEVEL

ROOF LEVEL

PRIVATE ELEVATOR
From Garage to Patio
OFFICE-/BEDROOM
Bonus room
ROOF PATIO
With Kitchenette and Storage Room

Total living area: 2075 SQ.FT

Garage: 364 SQ.FT
Bonus Area: 465 SQ.FT
Main Level: 740 SQ.FT
Upper Level: 735 SQ.FT
Roof Level Patio: 674 SQ.FT

ENTRY LEVEL

MAIN LEVEL

UPPER LEVEL

ROOF LEVEL

BEDS: 2 BATHS: 2