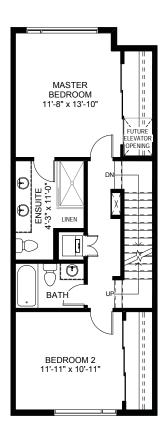

UPPER LEVEL

ROOF LEVEL

PRIVATE ELEVATOR
From Garage to Patio
ROOF PATIO
With Kitchenette and Storage Room

Total living area: 1675 SQ.FT

Entry Level/Garage: 636 SQ.FT Main Level: 724 SQ.FT Upper Level: 719 SQ.FT Roof Level Patio: 655 SQ.FT

Total living area: 2075 SQ.FT

Garage: 364 SQ.FT
Bonus Area: 465 SQ.FT
Main Level: 740 SQ.FT
Upper Level: 735 SQ.FT
Roof Level Patio: 674 SQ.FT

ENTRY LEVEL

MAIN LEVEL

UPPER LEVEL

ROOF LEVEL

BEDS: 2 BATHS: 2