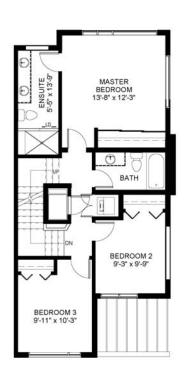

Total living area: 2075 SQ.FT

Garage: 364 SQ.FT
Bonus Area: 465 SQ.FT
Main Level: 740 SQ.FT
Upper Level: 735 SQ.FT
Roof Level Patio: 674 SQ.FT

MAIN LEVEL

ROOF LEVEL

PRIVATE ELEVATOR
From Garage to Patio
OFFICE-/BEDROOM
Bonus room
ROOF PATIO
With Kitchenette and Storage Room

Total living area: 2075 SQ.FT

Garage: 364 SQ.FT
Bonus Area: 465 SQ.FT
Main Level: 740 SQ.FT
Upper Level: 735 SQ.FT
Roof Level Patio: 674 SQ.FT

ENTRY LEVEL

MAIN LEVEL

UPPER LEVEL

ROOF LEVEL

BEDS: 2 BATHS: 2