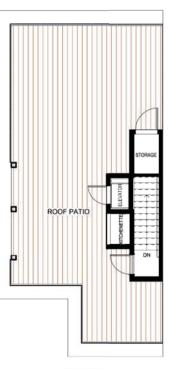

# **ROOF PATIO**

With Kitchenette and Storage Room

Total living area: 1703 SQ.FT

Entry Level/Garage: 646 SQ.FT Main Level: 740 SQ.FT Upper Level: 728 SQ.FT Roof Level Patio: 674 SQ.FT

ENTRY LEVEL

MAIN LEVEL

UPPER LEVEL

ROOF LEVEL

PRIVATE ELEVATOR
From Garage to Patio
ROOF PATIO
With Kitchenette and Storage Room

Total living area: 1675 SQ.FT

Entry Level/Garage: 636 SQ.FT Main Level: 724 SQ.FT Upper Level: 719 SQ.FT Roof Level Patio: 655 SQ.FT

MAINLEVEL

ROOF LEVEL

The Developer reserves the right to make changes without notice. E&O.E Northern Lights Land Development Corp. , © July 2020

**GYROBEACH.CA** 

PRIVATE ELEVATOR
From Garage to Patio
ROOF PATIO
With Kitchenette and Storage Room

Total living area: 1675 SQ.FT

Entry Level/Garage: 636 SQ.FT Main Level: 724 SQ.FT Upper Level: 719 SQ.FT Roof Level Patio: 655 SQ.FT

ENTRY LEVEL

MAIN LEVEL

....

ROOF LEVEL

PRIVATE ELEVATOR
From Garage to Patio
OFFICE-/BEDROOM
Bonus room
ROOF PATIO
With Kitchenette and Storage Room