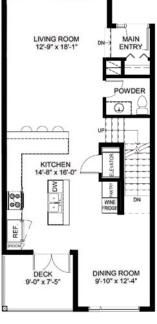

# **ROOF PATIO**

With Kitchenette and Storage Room

Total living area: 1703 SQ.FT

Entry Level/Garage: 646 SQ.FT Main Level: 740 SQ.FT Upper Level: 728 SQ.FT Roof Level Patio: 674 SQ.FT

ENTRY LEVEL

MAIN LEVEL

UPPER LEVEL

ROOF LEVEL

PRIVATE ELEVATOR
From Garage to Patio
ROOF PATIO
With Kitchenette and Storage Room

Total living area: 1675 SQ.FT

Entry Level/Garage: 636 SQ.FT Main Level: 724 SQ.FT Upper Level: 719 SQ.FT Roof Level Patio: 655 SQ.FT

Total living area: 1675 SQ.FT

Entry Level/Garage: 636 SQ.FT Main Level: 724 SQ.FT Upper Level: 719 SQ.FT Roof Level Patio: 655 SQ.FT

ENTRY LEVEL

MAIN LEVEL

....

ROOF LEVEL

PRIVATE ELEVATOR
From Garage to Patio
OFFICE-/BEDROOM
Bonus room
ROOF PATIO
With Kitchenette and Storage Room

Total living area: 2075 SQ.FT

Garage: 364 SQ.FT
Bonus Area: 465 SQ.FT
Main Level: 740 SQ.FT
Upper Level: 735 SQ.FT
Roof Level Patio: 674 SQ.FT

MAIN LEVEL

ROOF LEVEL

PRIVATE ELEVATOR
From Garage to Patio
OFFICE-/BEDROOM
Bonus room
ROOF PATIO
With Kitchenette and Storage Room

Total living area: 2075 SQ.FT

Garage: 364 SQ.FT
Bonus Area: 465 SQ.FT
Main Level: 740 SQ.FT
Upper Level: 735 SQ.FT
Roof Level Patio: 674 SQ.FT

ENTRY LEVEL

MAIN LEVEL

UPPER LEVEL

ROOF LEVEL

BEDS: 2 BATHS: 2