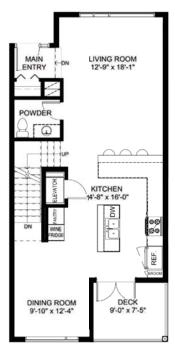

MAINLEVEL

ROOF LEVEL

The Developer reserves the right to make changes without notice. E&O.E Northern Lights Land Development Corp. , © July 2020

**GYROBEACH.CA** 

PRIVATE ELEVATOR
From Garage to Patio
ROOF PATIO
With Kitchenette and Storage Room

Total living area: 1675 SQ.FT

Entry Level/Garage: 636 SQ.FT Main Level: 724 SQ.FT Upper Level: 719 SQ.FT Roof Level Patio: 655 SQ.FT

ENTRY LEVEL

MAIN LEVEL

....

ROOF LEVEL

PRIVATE ELEVATOR
From Garage to Patio
OFFICE-/BEDROOM
Bonus room
ROOF PATIO
With Kitchenette and Storage Room