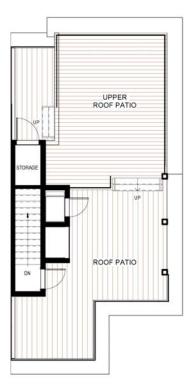

# **ROOF PATIO**

With Kitchenette and Storage Room

Total living area: 1703 SQ.FT

Entry Level/Garage: 646 SQ.FT Main Level: 740 SQ.FT Upper Level: 728 SQ.FT Roof Level Patio: 674 SQ.FT

ENTRY LEVEL

MAIN LEVEL

UPPER LEVEL

ROOF LEVEL

PRIVATE ELEVATOR
From Garage to Patio
ROOF PATIO
With Kitchenette and Storage Room

Total living area: 1675 SQ.FT

Entry Level/Garage: 636 SQ.FT Main Level: 724 SQ.FT Upper Level: 719 SQ.FT Roof Level Patio: 655 SQ.FT