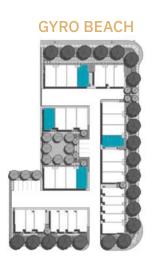

36 SQ.FT Main Level: 724 SQ.FT Upper Level: 719 SQ.FT Roof Level Patio: 655 SQ.FT







MAINLEVEL









ROOF LEVEL



The Developer reserves the right to make changes without notice. E&O.E Northern Lights Land Development Corp. , © July 2020

**GYROBEACH.CA** 



PRIVATE ELEVATOR
From Garage to Patio
ROOF PATIO
With Kitchenette and Storage Room

Total living area: 1675 SQ.FT

Entry Level/Garage: 636 SQ.FT Main Level: 724 SQ.FT Upper Level: 719 SQ.FT Roof Level Patio: 655 SQ.FT





ENTRY LEVEL

MAIN LEVEL







....

ROOF LEVEL





PRIVATE ELEVATOR
From Garage to Patio
OFFICE-/BEDROOM
Bonus room
ROOF PATIO
With Kitchenette and Storage Room

Total living area: 2075 SQ.FT

Garage: 364 SQ.FT
Bonus Area: 465 SQ.FT
Main Level: 740 SQ.FT
Upper Level: 735 SQ.FT
Roof Level Patio: 674 SQ.FT









MAIN LEVEL







ROOF LEVEL





PRIVATE ELEVATOR
From Garage to Patio
OFFICE-/BEDROOM
Bonus room
ROOF PATIO
With Kitchenette and Storage Room

Total living area: 2075 SQ.FT

Garage: 364 SQ.FT
Bonus Area: 465 SQ.FT
Main Level: 740 SQ.FT
Upper Level: 735 SQ.FT
Roof Level Patio: 674 SQ.FT



ENTRY LEVEL



MAIN LEVEL







UPPER LEVEL

ROOF LEVEL





BEDS: 2 BATHS: 2

# **ELEVATOR ROUGH IN**

From Garage to Patio

# **ROOF PATIO**

With Kitchenette and Storage Room

Total living area: 1495 SQ.FT

Entry Level/Garage: 423 SQ.FT Main Level: 615 SQ.FT Upper Level: 624 SQ.FT Roof Level Patio: 589 SQ.FT



ENTRY LEVEL



MAIN LEVEL

#### **GYRO BEACH**





ROOF PATIO

STORAGE

UPPER LEVEL

**ROOF LEVEL**