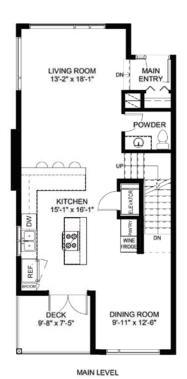

Total living area: 1675 SQ.FT

Entry Level/Garage: 636 SQ.FT Main Level: 724 SQ.FT Upper Level: 719 SQ.FT Roof Level Patio: 655 SQ.FT

MAINLEVEL

ROOF LEVEL

PRIVATE ELEVATOR
From Garage to Patio
ROOF PATIO
With Kitchenette and Storage Room

Total living area: 1675 SQ.FT

Entry Level/Garage: 636 SQ.FT Main Level: 724 SQ.FT Upper Level: 719 SQ.FT Roof Level Patio: 655 SQ.FT

ENTRY LEVEL

MAIN LEVEL

**BEDS:** 2 2 **BATHS:** 