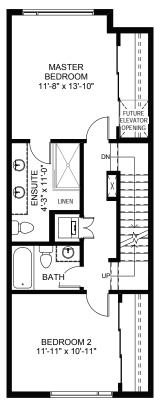

Total living area: 1675 SQ.FT

Entry Level/Garage: 636 SQ.FT Main Level: 724 SQ.FT Upper Level: 719 SQ.FT Roof Level Patio: 655 SQ.FT

MAINLEVEL

ROOF LEVEL

PRIVATE ELEVATOR
From Garage to Patio
ROOF PATIO
With Kitchenette and Storage Room

Total living area: 1675 SQ.FT

Entry Level/Garage: 636 SQ.FT Main Level: 724 SQ.FT Upper Level: 719 SQ.FT Roof Level Patio: 655 SQ.FT

ENTRY LEVEL

MAIN LEVEL

**BEDS:** 2 2 **BATHS:** 