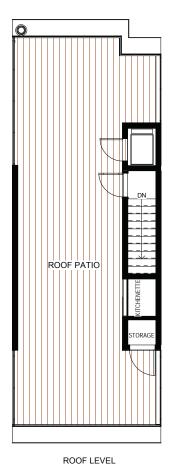

## **ROOF PATIO**

With Kitchenette and Storage Room

Total living area: 1495 SQ.FT

Entry Level/Garage: 423 SQ.FT Main Level: 615 SQ.FT Upper Level: 624 SQ.FT Roof Level Patio: 589 SQ.FT

ENTRY LEVEL

MAIN LEVEL

## **GYRO BEACH**

UPPER LEVEL