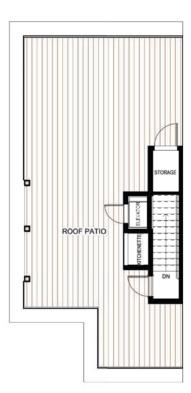

PRIVATE ELEVATOR
From Garage to Patio
OFFICE-/BEDROOM
Bonus room
ROOF PATIO
With Kitchenette and Storage Room

Total living area: 2075 SQ.FT

Garage: 364 SQ.FT
Bonus Area: 465 SQ.FT
Main Level: 740 SQ.FT
Upper Level: 735 SQ.FT
Roof Level Patio: 674 SQ.FT

ENTRY LEVEL

ROOF LEVEL

The Developer reserves the right to make changes without notice. E&O.E TOWNHOMES Northern Lights Land Development Corp., © February 2021

PRIVATE ELEVATOR
From Garage to Patio
OFFICE-/BEDROOM
Bonus room
ROOF PATIO
With Kitchenette and Storage Room

Total living area: 2075 SQ.FT

Garage: 364 SQ.FT
Bonus Area: 465 SQ.FT
Main Level: 740 SQ.FT
Upper Level: 735 SQ.FT
Roof Level Patio: 674 SQ.FT

MAIN LEVEL

UPPER LEVEL

ROOF LEVEL

PRIVATE ELEVATOR
From Garage to Patio
ROOF PATIO
With Kitchenette and Storage Room