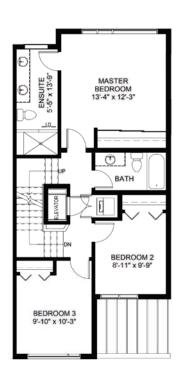

PRIVATE ELEVATOR
From Garage to Patio
OFFICE-/BEDROOM
Bonus room
ROOF PATIO
With Kitchenette and Storage Room

Total living area: 2075 SQ.FT

Garage: 364 SQ.FT
Bonus Area: 465 SQ.FT
Main Level: 740 SQ.FT
Upper Level: 735 SQ.FT
Roof Level Patio: 674 SQ.FT

ENTRY LEVEL

ROOF LEVEL

The Developer reserves the right to make changes without notice. E&O.E TOWNHOMES Northern Lights Land Development Corp., © February 2021

PRIVATE ELEVATOR
From Garage to Patio
OFFICE-/BEDROOM
Bonus room
ROOF PATIO
With Kitchenette and Storage Room

Total living area: 2075 SQ.FT

Garage: 364 SQ.FT
Bonus Area: 465 SQ.FT
Main Level: 740 SQ.FT
Upper Level: 735 SQ.FT
Roof Level Patio: 674 SQ.FT

MAIN LEVEL

UPPER LEVEL

ROOF LEVEL

PRIVATE ELEVATOR
From Garage to Patio
ROOF PATIO
With Kitchenette and Storage Room