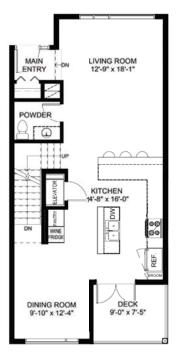

PRIVATE ELEVATOR
From Garage to Patio
OFFICE-/BEDROOM
Bonus room
ROOF PATIO
With Kitchenette and Storage Room

Total living area: 2075 SQ.FT

Garage: 364 SQ.FT
Bonus Area: 465 SQ.FT
Main Level: 740 SQ.FT
Upper Level: 735 SQ.FT
Roof Level Patio: 674 SQ.FT

ENTRY LEVEL

ROOF LEVEL

The Developer reserves the right to make changes without notice. E&O.E TOWNHOMES Northern Lights Land Development Corp., © February 2021

PRIVATE ELEVATOR
From Garage to Patio
OFFICE-/BEDROOM
Bonus room
ROOF PATIO
With Kitchenette and Storage Room

Total living area: 2075 SQ.FT

Garage: 364 SQ.FT
Bonus Area: 465 SQ.FT
Main Level: 740 SQ.FT
Upper Level: 735 SQ.FT
Roof Level Patio: 674 SQ.FT

MAIN LEVEL

UPPER LEVEL

ROOF LEVEL

PRIVATE ELEVATOR
From Garage to Patio
ROOF PATIO
With Kitchenette and Storage Room