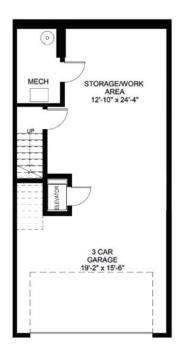

PRIVATE ELEVATOR
From Garage to Patio
OFFICE-/BEDROOM
Bonus room
ROOF PATIO
With Kitchenette and Storage Room

Total living area: 2075 SQ.FT

Garage: 364 SQ.FT
Bonus Area: 465 SQ.FT
Main Level: 740 SQ.FT
Upper Level: 735 SQ.FT
Roof Level Patio: 674 SQ.FT

ENTRY LEVEL

ROOF LEVEL

The Developer reserves the right to make changes without notice. E&O.E TOWNHOMES Northern Lights Land Development Corp., © February 2021

PRIVATE ELEVATOR
From Garage to Patio
OFFICE-/BEDROOM
Bonus room
ROOF PATIO
With Kitchenette and Storage Room

Total living area: 2075 SQ.FT

Garage: 364 SQ.FT
Bonus Area: 465 SQ.FT
Main Level: 740 SQ.FT
Upper Level: 735 SQ.FT
Roof Level Patio: 674 SQ.FT

MAIN LEVEL

UPPER LEVEL

ROOF LEVEL

PRIVATE ELEVATOR
From Garage to Patio
ROOF PATIO
With Kitchenette and Storage Room