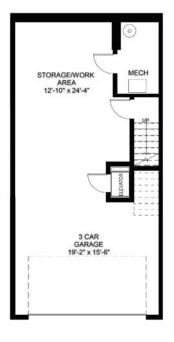

PRIVATE ELEVATOR
From Garage to Patio
OFFICE-/BEDROOM
Bonus room
ROOF PATIO
With Kitchenette and Storage Room

Total living area: 2075 SQ.FT

Garage: 364 SQ.FT
Bonus Area: 465 SQ.FT
Main Level: 740 SQ.FT
Upper Level: 735 SQ.FT
Roof Level Patio: 674 SQ.FT

ENTRY LEVEL

ROOF LEVEL

The Developer reserves the right to make changes without notice. E&O.E TOWNHOMES Northern Lights Land Development Corp., © February 2021

PRIVATE ELEVATOR
From Garage to Patio
OFFICE-/BEDROOM
Bonus room
ROOF PATIO
With Kitchenette and Storage Room

Total living area: 2075 SQ.FT

Garage: 364 SQ.FT
Bonus Area: 465 SQ.FT
Main Level: 740 SQ.FT
Upper Level: 735 SQ.FT
Roof Level Patio: 674 SQ.FT

MAIN LEVEL

UPPER LEVEL

ROOF LEVEL

PRIVATE ELEVATOR
From Garage to Patio
ROOF PATIO
With Kitchenette and Storage Room