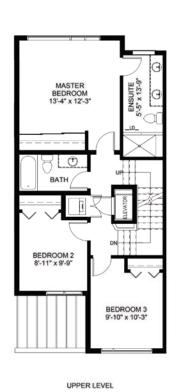

Total living area: 2075 SQ.FT

Garage: 364 SQ.FT
Bonus Area: 465 SQ.FT
Main Level: 740 SQ.FT
Upper Level: 735 SQ.FT
Roof Level Patio: 674 SQ.FT

MAIN LEVEL

UPPER LEVEL

ROOF LEVEL

PRIVATE ELEVATOR
From Garage to Patio
ROOF PATIO
With Kitchenette and Storage Room

Total living area: 1675 SQ.FT

Entry Level/Garage: 636 SQ.FT Main Level: 724 SQ.FT Upper Level: 719 SQ.FT Roof Level Patio: 655 SQ.FT

MAINLEVEL

ROOF LEVEL

PRIVATE ELEVATOR
From Garage to Patio
ROOF PATIO
With Kitchenette and Storage Room

Total living area: 1675 SQ.FT

Entry Level/Garage: 636 SQ.FT Main Level: 724 SQ.FT Upper Level: 719 SQ.FT Roof Level Patio: 655 SQ.FT

ENTRY LEVEL

MAIN LEVEL

**BEDS:** 2 2 **BATHS:** 