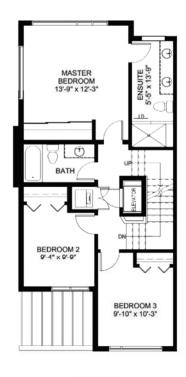

Total living area: 1675 SQ.FT

Entry Level/Garage: 636 SQ.FT Main Level: 724 SQ.FT Upper Level: 719 SQ.FT Roof Level Patio: 655 SQ.FT

MAINLEVEL

ROOF LEVEL

PRIVATE ELEVATOR
From Garage to Patio
ROOF PATIO
With Kitchenette and Storage Room

Total living area: 1675 SQ.FT

Entry Level/Garage: 636 SQ.FT Main Level: 724 SQ.FT Upper Level: 719 SQ.FT Roof Level Patio: 655 SQ.FT

ENTRY LEVEL

MAIN LEVEL

**BEDS:** 2 2 **BATHS:** 