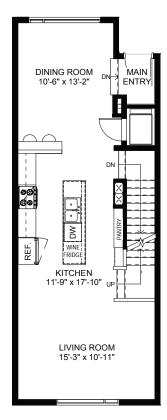

Total living area: 1675 SQ.FT

Entry Level/Garage: 636 SQ.FT Main Level: 724 SQ.FT Upper Level: 719 SQ.FT Roof Level Patio: 655 SQ.FT

MAINLEVEL

ROOF LEVEL

PRIVATE ELEVATOR
From Garage to Patio
ROOF PATIO
With Kitchenette and Storage Room

Total living area: 1675 SQ.FT

Entry Level/Garage: 636 SQ.FT Main Level: 724 SQ.FT Upper Level: 719 SQ.FT Roof Level Patio: 655 SQ.FT

ENTRY LEVEL

MAIN LEVEL

**BEDS:** 2 2 **BATHS:** 