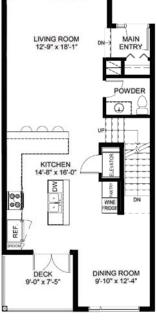

PRIVATE ELEVATOR
From Garage to Patio
OFFICE-/BEDROOM
Bonus room
ROOF PATIO
With Kitchenette and Storage Room

Total living area: 2075 SQ.FT

Garage: 364 SQ.FT
Bonus Area: 465 SQ.FT
Main Level: 740 SQ.FT
Upper Level: 735 SQ.FT
Roof Level Patio: 674 SQ.FT

ENTRY LEVEL

ROOF LEVEL

The Developer reserves the right to make changes without notice. E&O.E TOWNHOMES Northern Lights Land Development Corp., © February 2021

PRIVATE ELEVATOR
From Garage to Patio
OFFICE-/BEDROOM
Bonus room
ROOF PATIO
With Kitchenette and Storage Room

Total living area: 2075 SQ.FT

Garage: 364 SQ.FT
Bonus Area: 465 SQ.FT
Main Level: 740 SQ.FT
Upper Level: 735 SQ.FT
Roof Level Patio: 674 SQ.FT

MAIN LEVEL

UPPER LEVEL

ROOF LEVEL

PRIVATE ELEVATOR
From Garage to Patio
ROOF PATIO
With Kitchenette and Storage Room