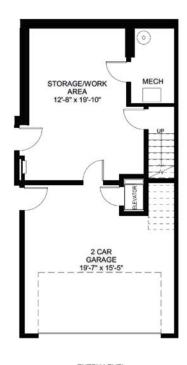

Total living area: 1675 SQ.FT

Entry Level/Garage: 636 SQ.FT Main Level: 724 SQ.FT Upper Level: 719 SQ.FT Roof Level Patio: 655 SQ.FT

MAINLEVEL

ROOF LEVEL

PRIVATE ELEVATOR
From Garage to Patio
ROOF PATIO
With Kitchenette and Storage Room

Total living area: 1675 SQ.FT

Entry Level/Garage: 636 SQ.FT Main Level: 724 SQ.FT Upper Level: 719 SQ.FT Roof Level Patio: 655 SQ.FT

ENTRY LEVEL

MAIN LEVEL

**BEDS:** 2 2 **BATHS:** 