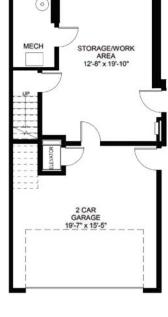

ENTRY LEVEL

ROOF LEVEL

The Developer reserves the right to make changes without notice. E&O.E TOWNHOMES Northern Lights Land Development Corp., © February 2021

PRIVATE ELEVATOR
From Garage to Patio
OFFICE-/BEDROOM
Bonus room
ROOF PATIO
With Kitchenette and Storage Room

Total living area: 2075 SQ.FT

Garage: 364 SQ.FT
Bonus Area: 465 SQ.FT
Main Level: 740 SQ.FT
Upper Level: 735 SQ.FT
Roof Level Patio: 674 SQ.FT

MAIN LEVEL

UPPER LEVEL

ROOF LEVEL

PRIVATE ELEVATOR
From Garage to Patio
ROOF PATIO
With Kitchenette and Storage Room