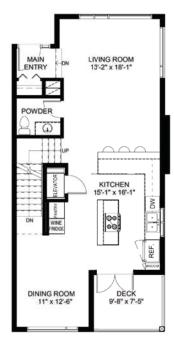

ENTRY LEVEL

ROOF LEVEL

The Developer reserves the right to make changes without notice. E&O.E TOWNHOMES Northern Lights Land Development Corp., © February 2021

PRIVATE ELEVATOR
From Garage to Patio
OFFICE-/BEDROOM
Bonus room
ROOF PATIO
With Kitchenette and Storage Room

Total living area: 2075 SQ.FT

Garage: 364 SQ.FT
Bonus Area: 465 SQ.FT
Main Level: 740 SQ.FT
Upper Level: 735 SQ.FT
Roof Level Patio: 674 SQ.FT

MAIN LEVEL

UPPER LEVEL

ROOF LEVEL

PRIVATE ELEVATOR
From Garage to Patio
ROOF PATIO
With Kitchenette and Storage Room