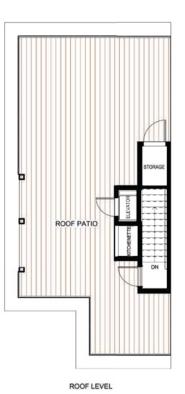

PRIVATE ELEVATOR
From Garage to Patio
OFFICE-/BEDROOM
Bonus room
ROOF PATIO
With Kitchenette and Storage Room

Total living area: 2075 SQ.FT

Garage: 364 SQ.FT
Bonus Area: 465 SQ.FT
Main Level: 740 SQ.FT
Upper Level: 735 SQ.FT
Roof Level Patio: 674 SQ.FT

ENTRY LEVEL

ROOF LEVEL

The Developer reserves the right to make changes without notice. E&O.E TOWNHOMES Northern Lights Land Development Corp., © February 2021

PRIVATE ELEVATOR
From Garage to Patio
OFFICE-/BEDROOM
Bonus room
ROOF PATIO
With Kitchenette and Storage Room

Total living area: 2075 SQ.FT

Garage: 364 SQ.FT
Bonus Area: 465 SQ.FT
Main Level: 740 SQ.FT
Upper Level: 735 SQ.FT
Roof Level Patio: 674 SQ.FT

MAIN LEVEL

UPPER LEVEL

ROOF LEVEL

PRIVATE ELEVATOR
From Garage to Patio
ROOF PATIO
With Kitchenette and Storage Room

## **ROOF PATIO**

With Kitchenette and Storage Room

Total living area: 1495 SQ.FT

Entry Level/Garage: 423 SQ.FT Main Level: 615 SQ.FT Upper Level: 624 SQ.FT Roof Level Patio: 589 SQ.FT

ENTRY LEVEL

MAIN LEVEL