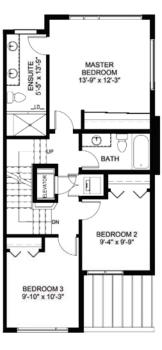

PRIVATE ELEVATOR
From Garage to Patio
OFFICE-/BEDROOM
Bonus room
ROOF PATIO
With Kitchenette and Storage Room

Total living area: 2075 SQ.FT

Garage: 364 SQ.FT
Bonus Area: 465 SQ.FT
Main Level: 740 SQ.FT
Upper Level: 735 SQ.FT
Roof Level Patio: 674 SQ.FT

ENTRY LEVEL

ROOF LEVEL

The Developer reserves the right to make changes without notice. E&O.E TOWNHOMES Northern Lights Land Development Corp., © February 2021

PRIVATE ELEVATOR
From Garage to Patio
OFFICE-/BEDROOM
Bonus room
ROOF PATIO
With Kitchenette and Storage Room

Total living area: 2075 SQ.FT

Garage: 364 SQ.FT
Bonus Area: 465 SQ.FT
Main Level: 740 SQ.FT
Upper Level: 735 SQ.FT
Roof Level Patio: 674 SQ.FT

MAIN LEVEL

UPPER LEVEL

ROOF LEVEL

PRIVATE ELEVATOR
From Garage to Patio
ROOF PATIO
With Kitchenette and Storage Room