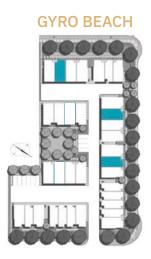

Main Level: 740 SQ.FT
Upper Level: 735 SQ.FT
Roof Level Patio: 674 SQ.FT



ENTRY LEVEL













ROOF LEVEL



The Developer reserves the right to make changes without notice. E&O.E TOWNHOMES Northern Lights Land Development Corp., © February 2021



PRIVATE ELEVATOR
From Garage to Patio
OFFICE-/BEDROOM
Bonus room
ROOF PATIO
With Kitchenette and Storage Room

Total living area: 2075 SQ.FT

Garage: 364 SQ.FT
Bonus Area: 465 SQ.FT
Main Level: 740 SQ.FT
Upper Level: 735 SQ.FT
Roof Level Patio: 674 SQ.FT







MAIN LEVEL





UPPER LEVEL



ROOF LEVEL





PRIVATE ELEVATOR
From Garage to Patio
ROOF PATIO
With Kitchenette and Storage Room

Total living area: 1675 SQ.FT

Entry Level/Garage: 636 SQ.FT Main Level: 724 SQ.FT Upper Level: 719 SQ.FT Roof Level Patio: 655 SQ.FT







MAINLEVEL









ROOF LEVEL





PRIVATE ELEVATOR
From Garage to Patio
ROOF PATIO
With Kitchenette and Storage Room

Total living area: 1675 SQ.FT

Entry Level/Garage: 636 SQ.FT Main Level: 724 SQ.FT Upper Level: 719 SQ.FT Roof Level Patio: 655 SQ.FT





ENTRY LEVEL

MAIN LEVEL











**BEDS:** 2 2 **BATHS:** 

## **ELEVATOR ROUGH IN**

From Garage to Patio

## **ROOF PATIO**

With Kitchenette and Storage Room

Total living area: 1495 SQ.FT

Entry Level/Garage: 423 SQ.FT Main Level: 615 SQ.FT Upper Level: 624 SQ.FT Roof Level Patio: 589 SQ.FT



ENTRY LEVEL



MAIN LEVEL

## **GYRO BEACH**





UPPER LEVEL