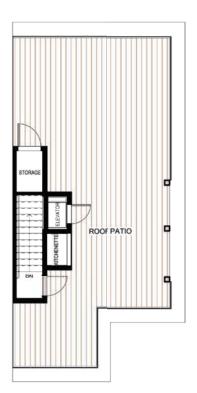

PRIVATE ELEVATOR
From Garage to Patio
OFFICE-/BEDROOM
Bonus room
ROOF PATIO
With Kitchenette and Storage Room

Total living area: 2075 SQ.FT

Garage: 364 SQ.FT
Bonus Area: 465 SQ.FT
Main Level: 740 SQ.FT
Upper Level: 735 SQ.FT
Roof Level Patio: 674 SQ.FT

ENTRY LEVEL

ROOF LEVEL

The Developer reserves the right to make changes without notice. E&O.E TOWNHOMES Northern Lights Land Development Corp., © February 2021

PRIVATE ELEVATOR
From Garage to Patio
OFFICE-/BEDROOM
Bonus room
ROOF PATIO
With Kitchenette and Storage Room

Total living area: 2075 SQ.FT

Garage: 364 SQ.FT
Bonus Area: 465 SQ.FT
Main Level: 740 SQ.FT
Upper Level: 735 SQ.FT
Roof Level Patio: 674 SQ.FT

MAIN LEVEL

UPPER LEVEL

ROOF LEVEL

PRIVATE ELEVATOR
From Garage to Patio
ROOF PATIO
With Kitchenette and Storage Room