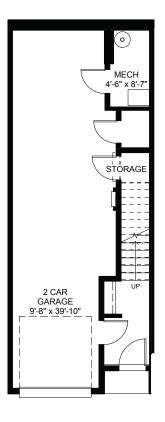

Total living area: 1675 SQ.FT

Entry Level/Garage: 636 SQ.FT Main Level: 724 SQ.FT Upper Level: 719 SQ.FT Roof Level Patio: 655 SQ.FT

MAINLEVEL

ROOF LEVEL

PRIVATE ELEVATOR
From Garage to Patio
ROOF PATIO
With Kitchenette and Storage Room

Total living area: 1675 SQ.FT

Entry Level/Garage: 636 SQ.FT Main Level: 724 SQ.FT Upper Level: 719 SQ.FT Roof Level Patio: 655 SQ.FT

ENTRY LEVEL

MAIN LEVEL

**BEDS:** 2 2 **BATHS:** 