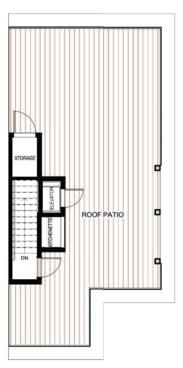

PRIVATE ELEVATOR
From Garage to Patio
OFFICE-/BEDROOM
Bonus room
ROOF PATIO
With Kitchenette and Storage Room

Total living area: 2075 SQ.FT

Garage: 364 SQ.FT
Bonus Area: 465 SQ.FT
Main Level: 740 SQ.FT
Upper Level: 735 SQ.FT
Roof Level Patio: 674 SQ.FT

ENTRY LEVEL

ROOF LEVEL

The Developer reserves the right to make changes without notice. E&O.E TOWNHOMES Northern Lights Land Development Corp., © February 2021

PRIVATE ELEVATOR
From Garage to Patio
OFFICE-/BEDROOM
Bonus room
ROOF PATIO
With Kitchenette and Storage Room

Total living area: 2075 SQ.FT

Garage: 364 SQ.FT
Bonus Area: 465 SQ.FT
Main Level: 740 SQ.FT
Upper Level: 735 SQ.FT
Roof Level Patio: 674 SQ.FT

MAIN LEVEL

UPPER LEVEL

ROOF LEVEL

PRIVATE ELEVATOR
From Garage to Patio
ROOF PATIO
With Kitchenette and Storage Room