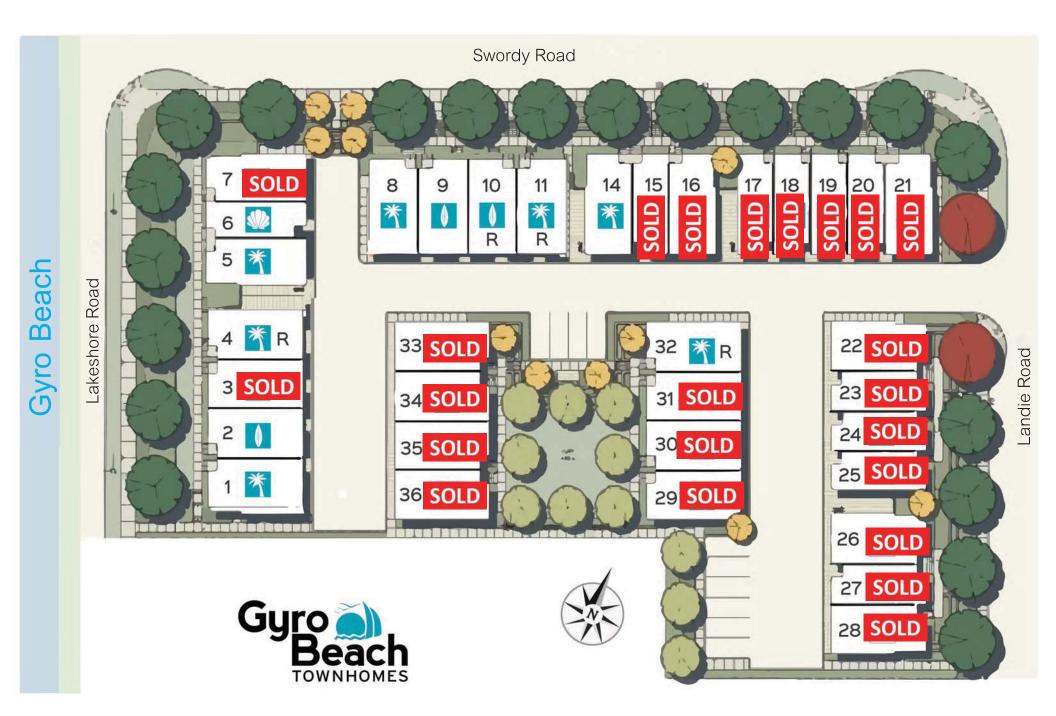

## **GYRO BEACH TOWNHOMES - PRICE LIST**

| UNIT | FLOOR | PLAN  | BED | BATH             | PRICE <sup>1</sup> | SQ FT <sup>2</sup> | PATIO<br>SQ FT <sup>2</sup> | HOME<br>BUSINESS | ELEVATOR | KITCHEN<br>DECK | EXTRA FEATURES                          |
|------|-------|-------|-----|------------------|--------------------|--------------------|-----------------------------|------------------|----------|-----------------|-----------------------------------------|
| 1    | *     | PALM  | 4*  | 2.5              | \$1,390k           | 2,075              | 674                         | Yes              | Incl.    | Yes             | *End Unit, Bonus Room<br>or 4th Bedroom |
| 2    |       | SURF  | 3   | 2.5              | \$1,230k           | 1,675              | 655                         | 2                | Incl.    | Yes             | 3 Car Garage                            |
| 4    | *     | PALM  | 4*  | 2.5              | \$1,390k           | 2,075              | 674                         | Yes              | Incl.    | Yes             | *End Unit, Bonus Room<br>or 4th Bedroom |
| 5    | *     | PALM  | 4*  | 2.5              | \$1,390k           | 2,075              | 674                         | Yes              | Incl.    | Yes             | *End Unit, Bonus Room<br>or 4th Bedroom |
| 6    |       | SHELL | 2   | 2                | \$1,085k           | 1,495              | 589                         | ~                | Rough-in | 2               | Separate Garage Entry                   |
| 8    | *     | PALM  | 4*  | 2.5              | \$1,300k           | 2,075              | 674                         | Yes              | Incl.    | Yes             | *End Unit, Bonus Room<br>or 4th Bedroom |
| 9    |       | SURF  | 3   | 2.5              | \$1,160k           | 1,675              | 655                         | ~                | Incl.    | Yes             | 3 Car Garage                            |
| 10   |       | SURF  | 3   | 2.5              | \$1,160k           | 1,675              | 655                         | ~                | Incl.    | Yes             | 3 Car Garage                            |
| 11   | *     | PALM  | 4*  | 2.5              | \$1,230k           | 2,075              | 674                         | Yes              | Incl.    | Yes             | *End Unit, Bonus Room<br>or 4th Bedroom |
| 14   | *     | PALM  | 4*  | 2 full<br>2 half | \$1,230k           | 2,075              | 674                         | Yes              | Incl.    | Yes             | *End Unit, Bonus Room<br>or 4th Bedroom |
| 32   | *     | PALM  | 4*  | 2.5              | \$1,060k           | 2,075              | 674                         | Yes              | Incl.    | Yes             | *End Unit, Bonus Room<br>or 4th Bedroom |