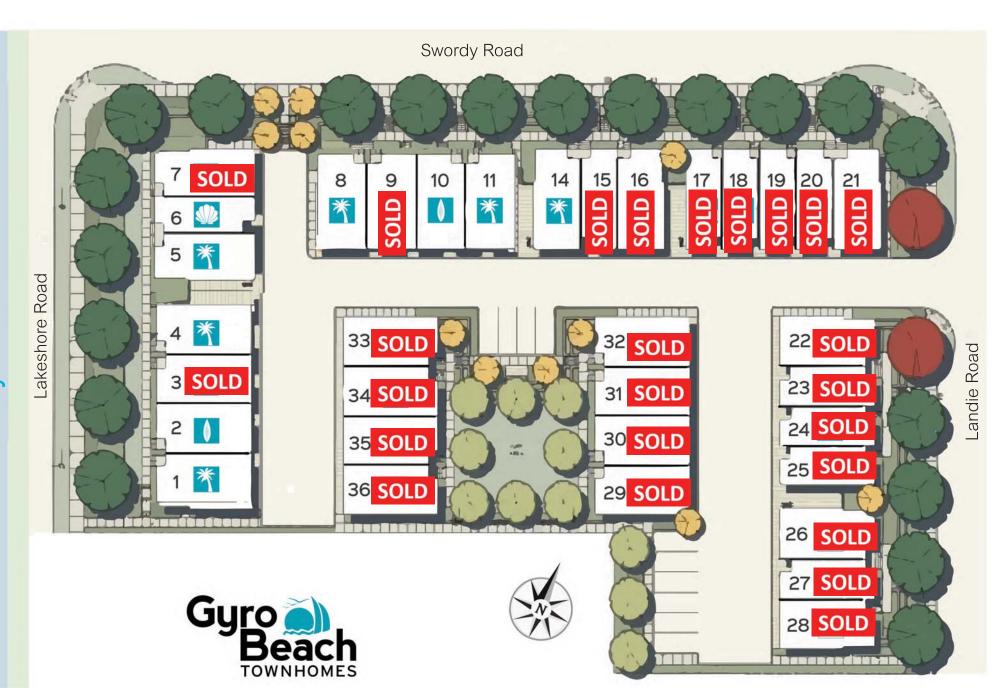

## **GYRO BEACH TOWNHOMES - PRICE LIST**

| UNIT | FLOOR | PLAN  | BED | BATH             | PRICE <sup>1</sup> | SQ FT <sup>2</sup> | PATIO<br>SQ FT <sup>2</sup> | HOME<br>BUSINESS | ELEVATOR | KITCHEN<br>DECK | EXTRA FEATURES                          |
|------|-------|-------|-----|------------------|--------------------|--------------------|-----------------------------|------------------|----------|-----------------|-----------------------------------------|
| 1    | *     | PALM  | 4*  | 2.5              | \$1,390k           | 2,075              | 674                         | Yes              | Incl.    | Yes             | *End Unit, Bonus Room<br>or 4th Bedroom |
| 2    |       | SURF  | 3   | 2.5              | \$1,260k           | 1,675              | 655                         | ~                | Incl.    | Yes             | 3 Car Garage                            |
| 4    | *     | PALM  | 4*  | 2.5              | \$1,390k           | 2,075              | 674                         | Yes              | Incl.    | Yes             | *End Unit, Bonus Room<br>or 4th Bedroom |
| 5    | *     | PALM  | 4*  | 2.5              | \$1,390k           | 2,075              | 674                         | Yes              | Incl.    | Yes             | *End Unit, Bonus Room<br>or 4th Bedroom |
| 6    |       | SHELL | 2   | 2                | \$1,100k           | 1,495              | 589                         | ~                | Rough-in | ~               | Separate Garage Entry                   |
| 8    | *     | PALM  | 4*  | 2.5              | \$1,300k           | 2,075              | 674                         | Yes              | Incl.    | Yes             | *End Unit, Bonus Room<br>or 4th Bedroom |
| 10   |       | SURF  | 3   | 2.5              | \$1,190k           | 1,675              | 655                         | 2                | Incl.    | Yes             | 3 Car Garage                            |
| 11   | *     | PALM  | 4*  | 2.5              | \$1,260k           | 2,075              | 674                         | Yes              | Incl.    | Yes             | *End Unit, Bonus Room<br>or 4th Bedroom |
| 14   | *     | PALM  | 4*  | 2 full<br>2 half | \$1,230k           | 2,075              | 674                         | Yes              | Incl.    | Yes             | *End Unit, Bonus Room<br>or 4th Bedroom |

<sup>1</sup> Prices are subject to change without notice. "K" denotes per thousand. All prices are exclusive of GST

<sup>2</sup> Measurements are approximate and are custom to change without notice.