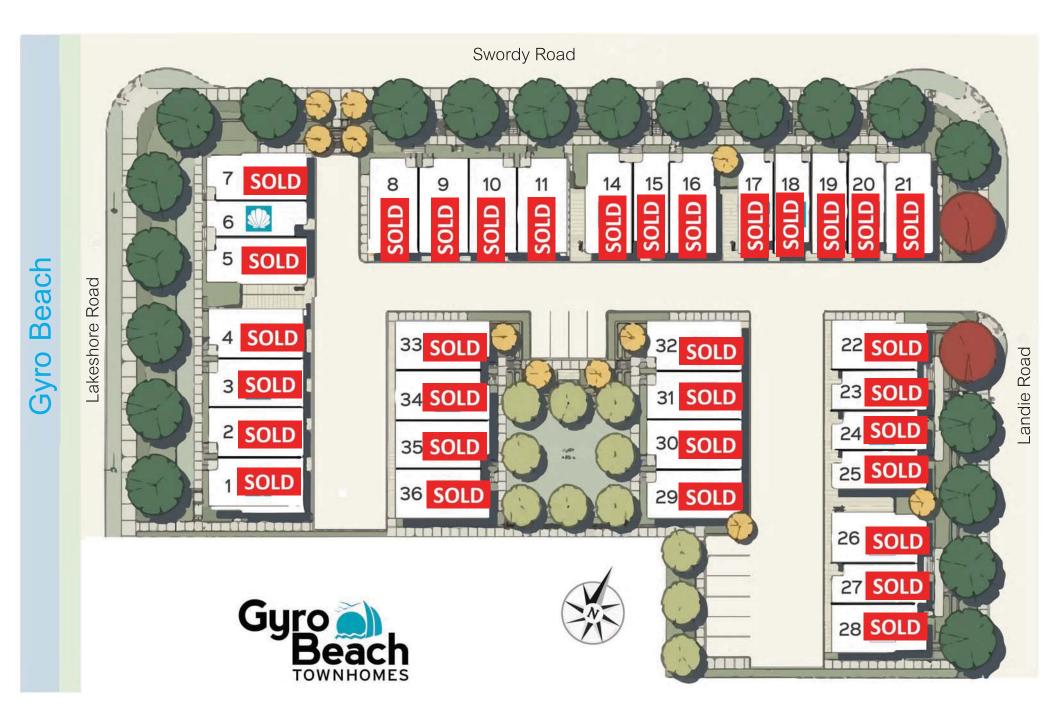

## **GYRO BEACH TOWNHOMES - PRICE LIST**

| UNIT | FLOORPLAN |       | BED | BATH | PRICE <sup>1</sup> | SQ FT <sup>2</sup> | PATIO<br>SQ FT <sup>2</sup> | ELEVATOR | EXTRA FEATURES        |
|------|-----------|-------|-----|------|--------------------|--------------------|-----------------------------|----------|-----------------------|
| 6    |           | SHELL | 2   | 2    | \$1,210,000        | 1,495              | 589                         | Rough-in | Separate Garage Entry |